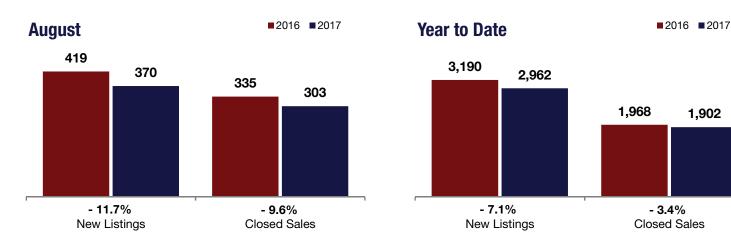

**Median Sales Price** 

| - 11.7%   | - 9.6%    | + 6.0%    |  |  |
|-----------|-----------|-----------|--|--|
| Change in | Change in | Change in |  |  |

**Closed Sales** 

## **Albany County**

|                                          |           | August    |         |           | Year to Date  |         |  |
|------------------------------------------|-----------|-----------|---------|-----------|---------------|---------|--|
|                                          | 2016      | 2017      | +/-     | 2016      | 2017          | +/-     |  |
| New Listings                             | 419       | 370       | - 11.7% | 3,190     | 2,962         | - 7.1%  |  |
| Closed Sales                             | 335       | 303       | - 9.6%  | 1,968     | 1,902         | - 3.4%  |  |
| Median Sales Price*                      | \$209,500 | \$222,000 | + 6.0%  | \$207,000 | \$215,750     | + 4.2%  |  |
| Percent of Original List Price Received* | 95.6%     | 96.9%     | + 1.4%  | 95.5%     | <b>96.6</b> % | + 1.3%  |  |
| Days on Market Until Sale                | 47        | 37        | - 21.0% | 58        | 51            | - 12.2% |  |
| Inventory of Homes for Sale              | 1,307     | 1,064     | - 18.6% |           |               |         |  |
| Months Supply of Inventory               | 5.2       | 4.3       | - 16.0% |           |               |         |  |

**New Listings** 

\* Does not account for seller concessions. | Activity for one month can sometimes look extreme due to small sample size.