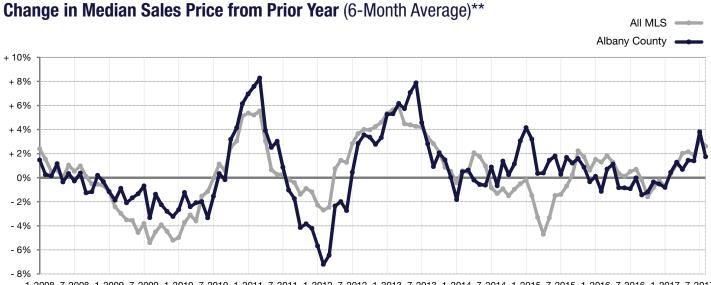

## 1-2008 7-2008 1-2009 7-2009 1-2010 7-2010 1-2011 7-2011 1-2012 7-2012 1-2013 7-2013 1-2014 7-2014 1-2015 7-2015 1-2016 7-2016 1-2017 7-2017

\*\* Each dot represents the change in median sales price from the prior year using a 6-month weighted average. This means that each of the 6 months used in a dot are proportioned according to their share of sales during that period. | Current as of September 7, 2017. All data from GCAR Multiple Listing Service. | Powered by ShowingTime 10K.