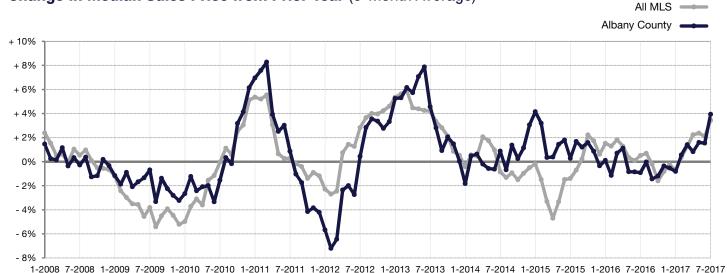

## Change in Median Sales Price from Prior Year (6-Month Average)\*\*

<sup>\*\*</sup> Each dot represents the change in median sales price from the prior year using a 6-month weighted average. This means that each of the 6 months used in a dot are proportioned according to their

share of sales during that period. | Current as of August 5, 2017. All data from GCAR Multiple Listing Service. | Powered by ShowingTime 10K.