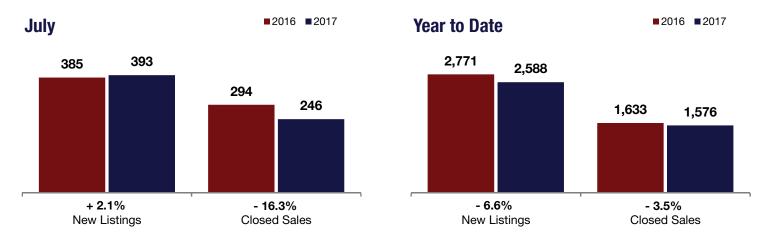

## **Albany County**

| + 2.1% | - 16.3% | - 1.7% |
|--------|---------|--------|
|--------|---------|--------|

Change in Change in Change in

New Listings Closed Sales Median Sales Price

| July      |                                                 |                                                                                                                                             | real to Date                                                                                                                                                                                                               |                                                                                                                                                                                                                                                                                        |                                                                                                                                                                                                                                                                                                                                                    |
|-----------|-------------------------------------------------|---------------------------------------------------------------------------------------------------------------------------------------------|----------------------------------------------------------------------------------------------------------------------------------------------------------------------------------------------------------------------------|----------------------------------------------------------------------------------------------------------------------------------------------------------------------------------------------------------------------------------------------------------------------------------------|----------------------------------------------------------------------------------------------------------------------------------------------------------------------------------------------------------------------------------------------------------------------------------------------------------------------------------------------------|
| 2016      | 2017                                            | +/-                                                                                                                                         | 2016                                                                                                                                                                                                                       | 2017                                                                                                                                                                                                                                                                                   | +/-                                                                                                                                                                                                                                                                                                                                                |
| 385       | 393                                             | + 2.1%                                                                                                                                      | 2,771                                                                                                                                                                                                                      | 2,588                                                                                                                                                                                                                                                                                  | - 6.6%                                                                                                                                                                                                                                                                                                                                             |
| 294       | 246                                             | - 16.3%                                                                                                                                     | 1,633                                                                                                                                                                                                                      | 1,576                                                                                                                                                                                                                                                                                  | - 3.5%                                                                                                                                                                                                                                                                                                                                             |
| \$225,500 | \$221,750                                       | - 1.7%                                                                                                                                      | \$207,000                                                                                                                                                                                                                  | \$215,000                                                                                                                                                                                                                                                                              | + 3.9%                                                                                                                                                                                                                                                                                                                                             |
| 96.5%     | 97.6%                                           | + 1.1%                                                                                                                                      | 95.4%                                                                                                                                                                                                                      | 96.6%                                                                                                                                                                                                                                                                                  | + 1.2%                                                                                                                                                                                                                                                                                                                                             |
| 48        | 42                                              | - 11.8%                                                                                                                                     | 60                                                                                                                                                                                                                         | 54                                                                                                                                                                                                                                                                                     | - 10.7%                                                                                                                                                                                                                                                                                                                                            |
| 1,309     | 1,038                                           | - 20.7%                                                                                                                                     |                                                                                                                                                                                                                            |                                                                                                                                                                                                                                                                                        |                                                                                                                                                                                                                                                                                                                                                    |
| 5.2       | 4.2                                             | - 19.5%                                                                                                                                     |                                                                                                                                                                                                                            |                                                                                                                                                                                                                                                                                        |                                                                                                                                                                                                                                                                                                                                                    |
|           | 385<br>294<br>\$225,500<br>96.5%<br>48<br>1,309 | 2016     2017       385     393       294     246       \$225,500     \$221,750       96.5%     97.6%       48     42       1,309     1,038 | 2016     2017     + / -       385     393     + 2.1%       294     246     - 16.3%       \$225,500     \$221,750     - 1.7%       96.5%     97.6%     + 1.1%       48     42     - 11.8%       1,309     1,038     - 20.7% | 2016     2017     + / -     2016       385     393     + 2.1%     2,771       294     246     - 16.3%     1,633       \$225,500     \$221,750     - 1.7%     \$207,000       96.5%     97.6%     + 1.1%     95.4%       48     42     - 11.8%     60       1,309     1,038     - 20.7% | 2016     2017     + / -     2016     2017       385     393     + 2.1%     2,771     2,588       294     246     - 16.3%     1,633     1,576       \$225,500     \$221,750     - 1.7%     \$207,000     \$215,000       96.5%     97.6%     + 1.1%     95.4%     96.6%       48     42     - 11.8%     60     54       1,309     1,038     - 20.7% |