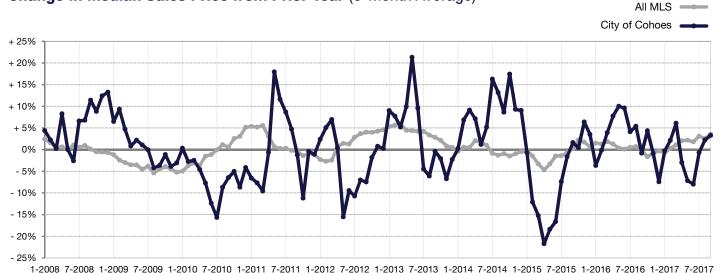

## Change in Median Sales Price from Prior Year (6-Month Average)\*\*

<sup>\*\*</sup> Each dot represents the change in median sales price from the prior year using a 6-month weighted average. This means that each of the 6 months used in a dot are proportioned according to their share of sales during that period. | Current as of October 7, 2017. All data from GCAR Multiple Listing Service. | Powered by ShowingTime 10K.