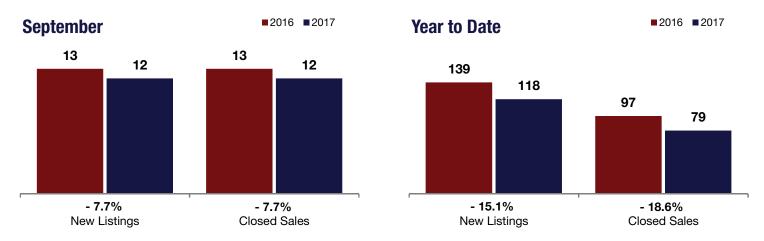

## **City of Cohoes**

| - 7.7%    | - 7.7%                    | + 60.7%                       |  |  |
|-----------|---------------------------|-------------------------------|--|--|
| Change in | Change in<br>Closed Sales | Change in  Median Sales Price |  |  |

|                                          | S         | September |         |           | Year to Date |         |  |
|------------------------------------------|-----------|-----------|---------|-----------|--------------|---------|--|
|                                          | 2016      | 2017      | +/-     | 2016      | 2017         | +/-     |  |
| New Listings                             | 13        | 12        | - 7.7%  | 139       | 118          | - 15.1% |  |
| Closed Sales                             | 13        | 12        | - 7.7%  | 97        | 79           | - 18.6% |  |
| Median Sales Price*                      | \$126,000 | \$202,500 | + 60.7% | \$148,250 | \$168,540    | + 13.7% |  |
| Percent of Original List Price Received* | 96.0%     | 99.6%     | + 3.7%  | 94.2%     | 94.4%        | + 0.2%  |  |
| Days on Market Until Sale                | 59        | 39        | - 33.9% | 64        | 63           | - 1.5%  |  |
| Inventory of Homes for Sale              | 47        | 32        | - 31.9% |           |              |         |  |
| Months Supply of Inventory               | 4.4       | 3.5       | - 21.4% |           |              |         |  |