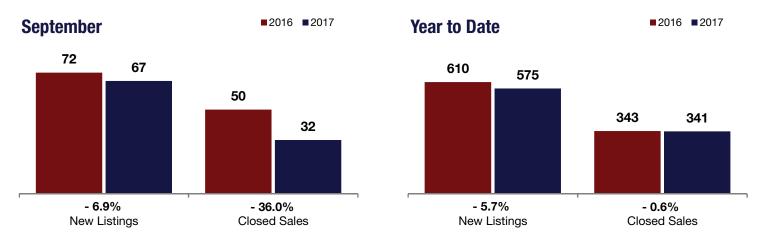

## **City of Schenectady**

| - 6.9%       | - 36.0%      | - 0.5%             |  |  |
|--------------|--------------|--------------------|--|--|
| Change in    | Change in    | Change in          |  |  |
| New Listings | Closed Sales | Median Sales Price |  |  |

|                                          | Ochteilibei |          |         | real to Date |          |         |
|------------------------------------------|-------------|----------|---------|--------------|----------|---------|
|                                          | 2016        | 2017     | +/-     | 2016         | 2017     | +/-     |
| New Listings                             | 72          | 67       | - 6.9%  | 610          | 575      | - 5.7%  |
| Closed Sales                             | 50          | 32       | - 36.0% | 343          | 341      | - 0.6%  |
| Median Sales Price*                      | \$92,500    | \$92,050 | - 0.5%  | \$85,000     | \$98,000 | + 15.3% |
| Percent of Original List Price Received* | 91.0%       | 92.7%    | + 1.9%  | 88.9%        | 92.1%    | + 3.6%  |
| Days on Market Until Sale                | 88          | 46       | - 47.6% | 90           | 65       | - 27.6% |
| Inventory of Homes for Sale              | 301         | 213      | - 29.2% |              |          |         |
| Months Supply of Inventory               | 8.0         | 5.2      | - 34.9% |              |          |         |

 $<sup>^{\</sup>star}$  Does not account for seller concessions. | Activity for one month can sometimes look extreme due to small sample size.