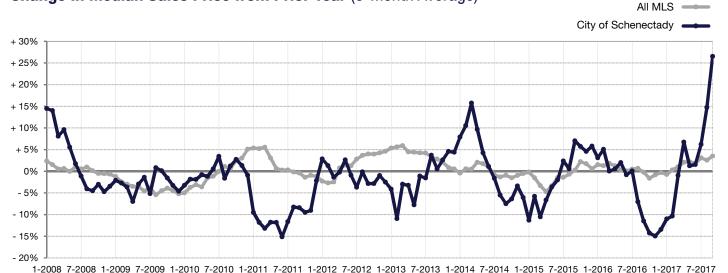

## Change in Median Sales Price from Prior Year (6-Month Average)\*\*

<sup>\*\*</sup> Each dot represents the change in median sales price from the prior year using a 6-month weighted average. This means that each of the 6 months used in a dot are proportioned according to their share of sales during that period. | Current as of October 7, 2017. All data from GCAR Multiple Listing Service. | Powered by ShowingTime 10K.