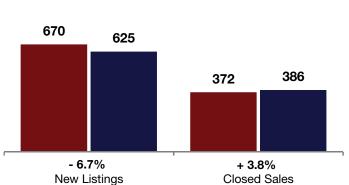

## - 13.3%

+ 50.0%

+ 3.5%

Change in **New Listings** 

Change in Closed Sales

Change in Median Sales Price

■2016 ■2017

Vear to Date

## **City of Schenectady**

| Octobei   |                                   |                                                                                                                                     | rear to Date                                                                                                                                                                                                       |                                                                                                                                                                                                                                                                           |                                                                                                                                                                                                                                                                                                                                                                                                                                                                  |
|-----------|-----------------------------------|-------------------------------------------------------------------------------------------------------------------------------------|--------------------------------------------------------------------------------------------------------------------------------------------------------------------------------------------------------------------|---------------------------------------------------------------------------------------------------------------------------------------------------------------------------------------------------------------------------------------------------------------------------|------------------------------------------------------------------------------------------------------------------------------------------------------------------------------------------------------------------------------------------------------------------------------------------------------------------------------------------------------------------------------------------------------------------------------------------------------------------|
| 2016      | 2017                              | +/-                                                                                                                                 | 2016                                                                                                                                                                                                               | 2017                                                                                                                                                                                                                                                                      | +/-                                                                                                                                                                                                                                                                                                                                                                                                                                                              |
| 60        | 52                                | - 13.3%                                                                                                                             | 670                                                                                                                                                                                                                | 625                                                                                                                                                                                                                                                                       | - 6.7%                                                                                                                                                                                                                                                                                                                                                                                                                                                           |
| 28        | 42                                | + 50.0%                                                                                                                             | 372                                                                                                                                                                                                                | 386                                                                                                                                                                                                                                                                       | + 3.8%                                                                                                                                                                                                                                                                                                                                                                                                                                                           |
| \$102,450 | \$106,000                         | + 3.5%                                                                                                                              | \$85,850                                                                                                                                                                                                           | \$99,680                                                                                                                                                                                                                                                                  | + 16.1%                                                                                                                                                                                                                                                                                                                                                                                                                                                          |
| 88.6%     | 91.5%                             | + 3.2%                                                                                                                              | 88.8%                                                                                                                                                                                                              | 91.9%                                                                                                                                                                                                                                                                     | + 3.5%                                                                                                                                                                                                                                                                                                                                                                                                                                                           |
| 68        | 71                                | + 3.6%                                                                                                                              | 88                                                                                                                                                                                                                 | 66                                                                                                                                                                                                                                                                        | - 25.3%                                                                                                                                                                                                                                                                                                                                                                                                                                                          |
| 276       | 194                               | - 29.7%                                                                                                                             |                                                                                                                                                                                                                    |                                                                                                                                                                                                                                                                           |                                                                                                                                                                                                                                                                                                                                                                                                                                                                  |
| 7.3       | 4.7                               | - 35.8%                                                                                                                             |                                                                                                                                                                                                                    |                                                                                                                                                                                                                                                                           |                                                                                                                                                                                                                                                                                                                                                                                                                                                                  |
|           | 2016 60 28 \$102,450 88.6% 68 276 | 2016     2017       60     52       28     42       \$102,450     \$106,000       88.6%     91.5%       68     71       276     194 | 2016     2017     + / -       60     52     - 13.3%       28     42     + 50.0%       \$102,450     \$106,000     + 3.5%       88.6%     91.5%     + 3.2%       68     71     + 3.6%       276     194     - 29.7% | 2016     2017     + / -     2016       60     52     - 13.3%     670       28     42     + 50.0%     372       \$102,450     \$106,000     + 3.5%     \$85,850       88.6%     91.5%     + 3.2%     88.8%       68     71     + 3.6%     88       276     194     - 29.7% | 2016         2017         + / -         2016         2017           60         52         - 13.3%         670         625           28         42         + 50.0%         372         386           \$102,450         \$106,000         + 3.5%         \$85,850         \$99,680           88.6%         91.5%         + 3.2%         88.8%         91.9%           68         71         + 3.6%         88         66           276         194         - 29.7% |