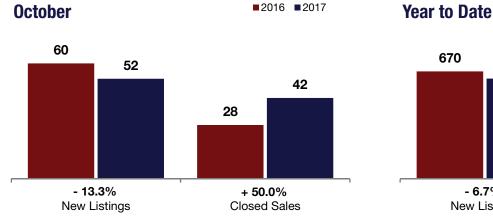

## - 13.3%

+ 50.0%

+ 3.5%

Change in **New Listings** 

Change in Closed Sales

Change in Median Sales Price

■2016 ■2017

Vear to Date

## **City of Schenectady**

| Octobei   |                                   |                                                                                                                                     | rear to Date                                                                                                                                                                                                       |                                                                                                                                                                                                                                                                           |                                                                                                                                                                                                                                                                                                                                                                                                                                                                  |
|-----------|-----------------------------------|-------------------------------------------------------------------------------------------------------------------------------------|--------------------------------------------------------------------------------------------------------------------------------------------------------------------------------------------------------------------|---------------------------------------------------------------------------------------------------------------------------------------------------------------------------------------------------------------------------------------------------------------------------|------------------------------------------------------------------------------------------------------------------------------------------------------------------------------------------------------------------------------------------------------------------------------------------------------------------------------------------------------------------------------------------------------------------------------------------------------------------|
| 2016      | 2017                              | +/-                                                                                                                                 | 2016                                                                                                                                                                                                               | 2017                                                                                                                                                                                                                                                                      | +/-                                                                                                                                                                                                                                                                                                                                                                                                                                                              |
| 60        | 52                                | - 13.3%                                                                                                                             | 670                                                                                                                                                                                                                | 625                                                                                                                                                                                                                                                                       | - 6.7%                                                                                                                                                                                                                                                                                                                                                                                                                                                           |
| 28        | 42                                | + 50.0%                                                                                                                             | 372                                                                                                                                                                                                                | 386                                                                                                                                                                                                                                                                       | + 3.8%                                                                                                                                                                                                                                                                                                                                                                                                                                                           |
| \$102,450 | \$106,000                         | + 3.5%                                                                                                                              | \$85,850                                                                                                                                                                                                           | \$99,680                                                                                                                                                                                                                                                                  | + 16.1%                                                                                                                                                                                                                                                                                                                                                                                                                                                          |
| 88.6%     | 91.5%                             | + 3.2%                                                                                                                              | 88.8%                                                                                                                                                                                                              | 91.9%                                                                                                                                                                                                                                                                     | + 3.5%                                                                                                                                                                                                                                                                                                                                                                                                                                                           |
| 68        | 71                                | + 3.6%                                                                                                                              | 88                                                                                                                                                                                                                 | 66                                                                                                                                                                                                                                                                        | - 25.3%                                                                                                                                                                                                                                                                                                                                                                                                                                                          |
| 276       | 194                               | - 29.7%                                                                                                                             |                                                                                                                                                                                                                    |                                                                                                                                                                                                                                                                           |                                                                                                                                                                                                                                                                                                                                                                                                                                                                  |
| 7.3       | 4.7                               | - 35.8%                                                                                                                             |                                                                                                                                                                                                                    |                                                                                                                                                                                                                                                                           |                                                                                                                                                                                                                                                                                                                                                                                                                                                                  |
|           | 2016 60 28 \$102,450 88.6% 68 276 | 2016     2017       60     52       28     42       \$102,450     \$106,000       88.6%     91.5%       68     71       276     194 | 2016     2017     + / -       60     52     - 13.3%       28     42     + 50.0%       \$102,450     \$106,000     + 3.5%       88.6%     91.5%     + 3.2%       68     71     + 3.6%       276     194     - 29.7% | 2016     2017     + / -     2016       60     52     - 13.3%     670       28     42     + 50.0%     372       \$102,450     \$106,000     + 3.5%     \$85,850       88.6%     91.5%     + 3.2%     88.8%       68     71     + 3.6%     88       276     194     - 29.7% | 2016         2017         + / -         2016         2017           60         52         - 13.3%         670         625           28         42         + 50.0%         372         386           \$102,450         \$106,000         + 3.5%         \$85,850         \$99,680           88.6%         91.5%         + 3.2%         88.8%         91.9%           68         71         + 3.6%         88         66           276         194         - 29.7% |