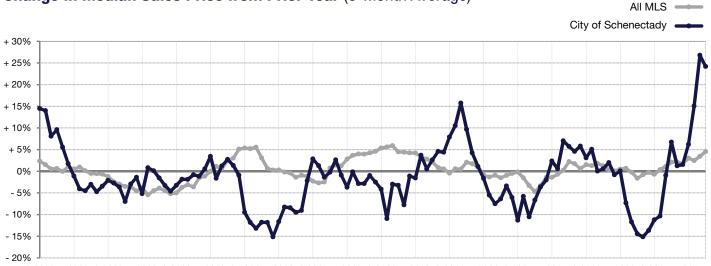

## Change in Median Sales Price from Prior Year (6-Month Average)\*\*

<sup>1-2008 7-2008 1-2009 7-2009 1-2010 7-2010 1-2011 7-2011 1-2012 7-2012 1-2013 7-2013 1-2014 7-2014 1-2015 7-2015 1-2016 7-2016 1-2017 7-2017</sup>