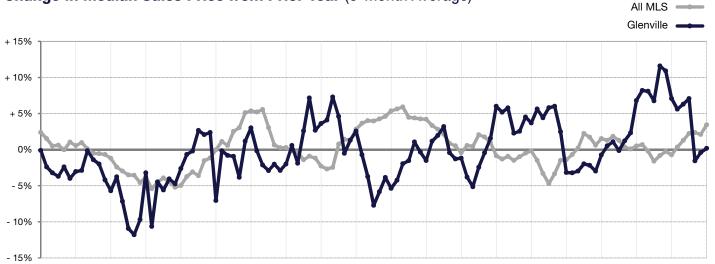

## Change in Median Sales Price from Prior Year (6-Month Average)\*\*

1-2008 7-2008 1-2009 7-2009 1-2010 7-2010 1-2011 7-2011 1-2012 7-2012 1-2013 7-2013 1-2014 7-2014 1-2015 7-2015 1-2016 7-2016 1-2017 7-2017