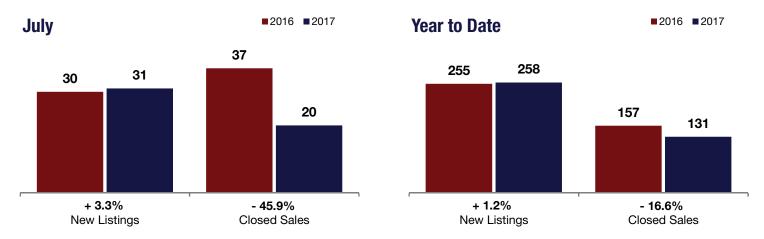

## Glenville

| + 3.3%    | - 45.9%   | - 12.2%   |
|-----------|-----------|-----------|
| Change in | Change in | Change in |

| Change in                 | Change in | Change in          |  |  |  |  |
|---------------------------|-----------|--------------------|--|--|--|--|
| lew Listings Closed Sales |           | Median Sales Price |  |  |  |  |
|                           |           |                    |  |  |  |  |

| July      |                                             |                                                                                             | rear to Date                                                                                                                                           |                                                                                                                                                                                              |                                                                                                                                                                                                                                                                                                                                                                    |
|-----------|---------------------------------------------|---------------------------------------------------------------------------------------------|--------------------------------------------------------------------------------------------------------------------------------------------------------|----------------------------------------------------------------------------------------------------------------------------------------------------------------------------------------------|--------------------------------------------------------------------------------------------------------------------------------------------------------------------------------------------------------------------------------------------------------------------------------------------------------------------------------------------------------------------|
| 2016      | 2017                                        | +/-                                                                                         | 2016                                                                                                                                                   | 2017                                                                                                                                                                                         | +/-                                                                                                                                                                                                                                                                                                                                                                |
| 30        | 31                                          | + 3.3%                                                                                      | 255                                                                                                                                                    | 258                                                                                                                                                                                          | + 1.2%                                                                                                                                                                                                                                                                                                                                                             |
| 37        | 20                                          | - 45.9%                                                                                     | 157                                                                                                                                                    | 131                                                                                                                                                                                          | - 16.6%                                                                                                                                                                                                                                                                                                                                                            |
| \$221,500 | \$194,500                                   | - 12.2%                                                                                     | \$206,000                                                                                                                                              | \$198,500                                                                                                                                                                                    | - 3.6%                                                                                                                                                                                                                                                                                                                                                             |
| 95.0%     | 97.9%                                       | + 3.1%                                                                                      | 94.5%                                                                                                                                                  | 95.4%                                                                                                                                                                                        | + 0.9%                                                                                                                                                                                                                                                                                                                                                             |
| 53        | 43                                          | - 19.7%                                                                                     | 72                                                                                                                                                     | 63                                                                                                                                                                                           | - 13.3%                                                                                                                                                                                                                                                                                                                                                            |
| 112       | 86                                          | - 23.2%                                                                                     |                                                                                                                                                        |                                                                                                                                                                                              |                                                                                                                                                                                                                                                                                                                                                                    |
| 4.7       | 3.8                                         | - 19.6%                                                                                     |                                                                                                                                                        |                                                                                                                                                                                              |                                                                                                                                                                                                                                                                                                                                                                    |
|           | 30<br>37<br>\$221,500<br>95.0%<br>53<br>112 | 2016  2017    30  31    37  20    \$221,500  \$194,500    95.0%  97.9%    53  43    112  86 | 2016  2017  + / -    30  31  + 3.3%    37  20  - 45.9%    \$221,500  \$194,500  - 12.2%    95.0%  97.9%  + 3.1%    53  43  - 19.7%    112  86  - 23.2% | 2016  2017  + / -  2016    30  31  + 3.3%  255    37  20  - 45.9%  157    \$221,500  \$194,500  - 12.2%  \$206,000    95.0%  97.9%  + 3.1%  94.5%    53  43  - 19.7%  72    112  86  - 23.2% | 2016      2017      + / -      2016      2017        30      31      + 3.3%      255      258        37      20      - 45.9%      157      131        \$221,500      \$194,500      - 12.2%      \$206,000      \$198,500        95.0%      97.9%      + 3.1%      94.5%      95.4%        53      43      - 19.7%      72      63        112      86      - 23.2% |

Lithy

 $<sup>^{\</sup>star}$  Does not account for seller concessions. | Activity for one month can sometimes look extreme due to small sample size.