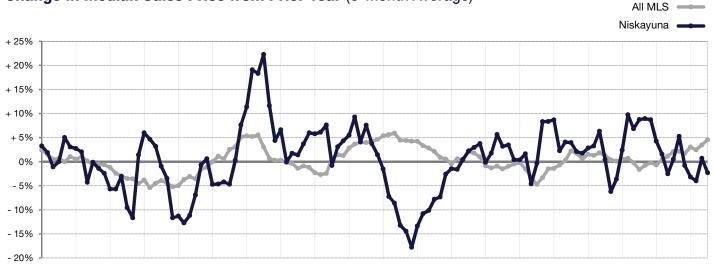

## **Change in Median Sales Price from Prior Year** (6-Month Average)\*\*

<sup>1-2008 7-2008 1-2009 7-2009 1-2010 7-2010 1-2011 7-2011 1-2012 7-2012 1-2013 7-2013 1-2014 7-2014 1-2015 7-2015 1-2016 7-2016 1-2017 7-2017</sup>