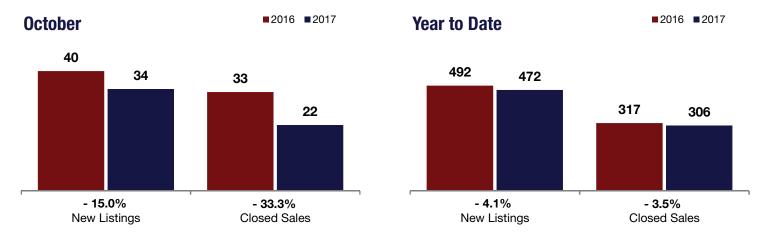

## Niskayuna

| - 15.0% | - 33.3% | - 0.7% |
|---------|---------|--------|
|---------|---------|--------|

Change in Change in Change in

New Listings Closed Sales Median Sales Price

|                                          | O C C C C C C C C C C C C C C C C C C C |           |         | roar to Date |           |        |
|------------------------------------------|-----------------------------------------|-----------|---------|--------------|-----------|--------|
|                                          | 2016                                    | 2017      | +/-     | 2016         | 2017      | +/-    |
| New Listings                             | 40                                      | 34        | - 15.0% | 492          | 472       | - 4.1% |
| Closed Sales                             | 33                                      | 22        | - 33.3% | 317          | 306       | - 3.5% |
| Median Sales Price*                      | \$246,000                               | \$244,400 | - 0.7%  | \$253,500    | \$260,950 | + 2.9% |
| Percent of Original List Price Received* | 95.8%                                   | 97.1%     | + 1.3%  | 96.0%        | 95.2%     | - 0.8% |
| Days on Market Until Sale                | 46                                      | 26        | - 42.6% | 57           | 60        | + 4.7% |
| Inventory of Homes for Sale              | 152                                     | 135       | - 11.2% |              |           |        |
| Months Supply of Inventory               | 4.9                                     | 4.4       | - 9.0%  |              |           |        |

October

<sup>\*</sup> Does not account for seller concessions. | Activity for one month can sometimes look extreme due to small sample size.