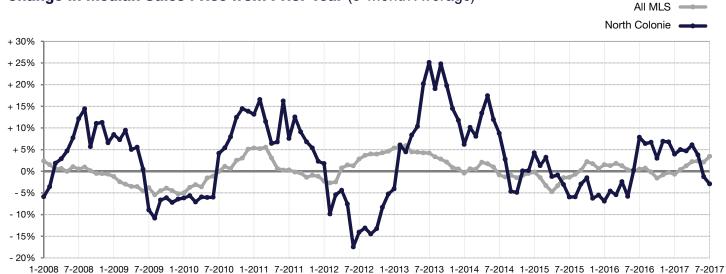

## **Change in Median Sales Price from Prior Year** (6-Month Average)\*\*

<sup>\*\*</sup> Each dot represents the change in median sales price from the prior year using a 6-month weighted average. This means that each of the 6 months used in a dot are proportioned according to their share of sales during that period. | Current as of August 5, 2017. All data from GCAR Multiple Listing Service. | Powered by ShowingTime 10K.