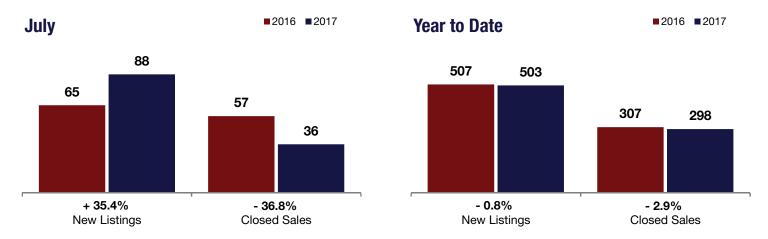

## **North Colonie**

| + 35.4%      | - 36.8%      | + 18.6%            |
|--------------|--------------|--------------------|
| Change in    | Change in    | Change in          |
| New Listings | Closed Sales | Median Sales Price |

|                                          | July      |           |         | Year to Date |           |         |
|------------------------------------------|-----------|-----------|---------|--------------|-----------|---------|
|                                          | 2016      | 2017      | +/-     | 2016         | 2017      | +/-     |
| New Listings                             | 65        | 88        | + 35.4% | 507          | 503       | - 0.8%  |
| Closed Sales                             | 57        | 36        | - 36.8% | 307          | 298       | - 2.9%  |
| Median Sales Price*                      | \$250,000 | \$296,500 | + 18.6% | \$278,350    | \$281,000 | + 1.0%  |
| Percent of Original List Price Received* | 98.4%     | 99.8%     | + 1.4%  | 97.5%        | 98.8%     | + 1.4%  |
| Days on Market Until Sale                | 34        | 23        | - 31.8% | 49           | 43        | - 11.3% |
| Inventory of Homes for Sale              | 224       | 196       | - 12.5% |              |           |         |
| Months Supply of Inventory               | 4.5       | 4.1       | - 8.3%  |              |           |         |