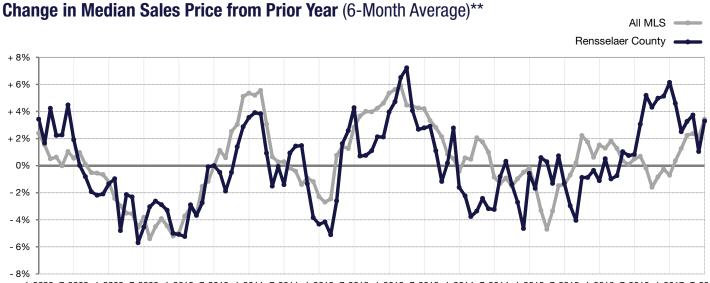

\* Does not account for seller concessions. | Activity for one month can sometimes look extreme due to small sample size.

1-2008 7-2008 1-2009 7-2009 1-2010 7-2010 1-2011 7-2011 1-2012 7-2012 1-2013 7-2013 1-2014 7-2014 1-2015 7-2015 1-2016 7-2016 1-2017 7-2017