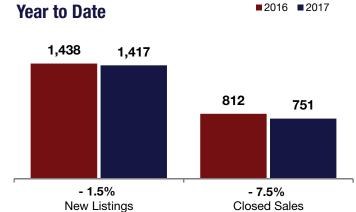

|                                          |           | July      |         |           | Year to Date |         |  |
|------------------------------------------|-----------|-----------|---------|-----------|--------------|---------|--|
|                                          | 2016      | 2017      | +/-     | 2016      | 2017         | +/-     |  |
| New Listings                             | 200       | 225       | + 12.5% | 1,438     | 1,417        | - 1.5%  |  |
| Closed Sales                             | 159       | 100       | - 37.1% | 812       | 751          | - 7.5%  |  |
| Median Sales Price*                      | \$182,000 | \$199,900 | + 9.8%  | \$168,000 | \$174,350    | + 3.8%  |  |
| Percent of Original List Price Received* | 94.7%     | 97.2%     | + 2.6%  | 93.4%     | 95.1%        | + 1.8%  |  |
| Days on Market Until Sale                | 65        | 41        | - 37.2% | 82        | 64           | - 22.6% |  |
| Inventory of Homes for Sale              | 788       | 691       | - 12.3% |           |              |         |  |
| Months Supply of Inventory               | 6.4       | 5.7       | - 11.6% |           |              |         |  |