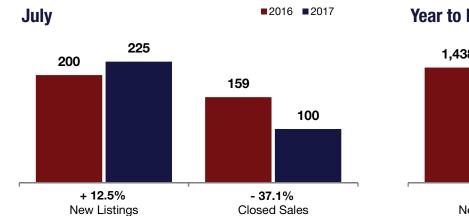

## + 12.5% - 37.1% + 9.8%

| <b>Rensselaer County</b> | Change in           | Change in           | Change in                 |
|--------------------------|---------------------|---------------------|---------------------------|
|                          | <b>New Listings</b> | <b>Closed Sales</b> | <b>Median Sales Price</b> |
| nensselael outily        |                     |                     |                           |

|                                          |           | July      |         |           | Year to Date |         |  |
|------------------------------------------|-----------|-----------|---------|-----------|--------------|---------|--|
|                                          | 2016      | 2017      | +/-     | 2016      | 2017         | +/-     |  |
| New Listings                             | 200       | 225       | + 12.5% | 1,438     | 1,417        | - 1.5%  |  |
| Closed Sales                             | 159       | 100       | - 37.1% | 812       | 751          | - 7.5%  |  |
| Median Sales Price*                      | \$182,000 | \$199,900 | + 9.8%  | \$168,000 | \$174,350    | + 3.8%  |  |
| Percent of Original List Price Received* | 94.7%     | 97.2%     | + 2.6%  | 93.4%     | 95.1%        | + 1.8%  |  |
| Days on Market Until Sale                | 65        | 41        | - 37.2% | 82        | 64           | - 22.6% |  |
| Inventory of Homes for Sale              | 788       | 691       | - 12.3% |           |              |         |  |
| Months Supply of Inventory               | 6.4       | 5.7       | - 11.6% |           |              |         |  |