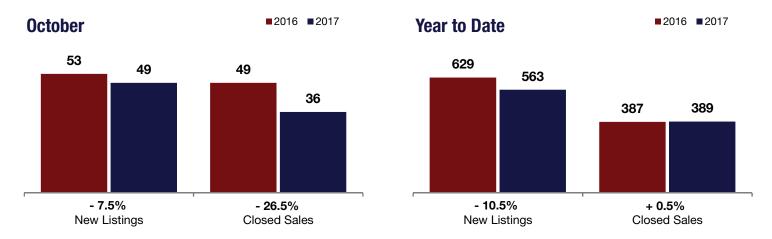

## **Local Market Update – October 2017**

A RESEARCH TOOL PROVIDED BY THE GREATER CAPITAL ASSOCIATION OF REALTORS®

Year to Date

## **Rotterdam**

| - 7.5%    | - 26.5%   | + 2.3%    |  |  |
|-----------|-----------|-----------|--|--|
| Change in | Change in | Change in |  |  |

| New Listings | Closed Sales | Median Sales Price |
|--------------|--------------|--------------------|
|              |              |                    |

| 0010001   |                                   |                                                                                                                                     | roar to Bato                                                                                                                                                                                                       |                                                                                                                                                                                                                                                                            |                                                                                                                                                                                                                                                                                                                                                                                                                                                                    |
|-----------|-----------------------------------|-------------------------------------------------------------------------------------------------------------------------------------|--------------------------------------------------------------------------------------------------------------------------------------------------------------------------------------------------------------------|----------------------------------------------------------------------------------------------------------------------------------------------------------------------------------------------------------------------------------------------------------------------------|--------------------------------------------------------------------------------------------------------------------------------------------------------------------------------------------------------------------------------------------------------------------------------------------------------------------------------------------------------------------------------------------------------------------------------------------------------------------|
| 2016      | 2017                              | +/-                                                                                                                                 | 2016                                                                                                                                                                                                               | 2017                                                                                                                                                                                                                                                                       | +/-                                                                                                                                                                                                                                                                                                                                                                                                                                                                |
| 53        | 49                                | - 7.5%                                                                                                                              | 629                                                                                                                                                                                                                | 563                                                                                                                                                                                                                                                                        | - 10.5%                                                                                                                                                                                                                                                                                                                                                                                                                                                            |
| 49        | 36                                | - 26.5%                                                                                                                             | 387                                                                                                                                                                                                                | 389                                                                                                                                                                                                                                                                        | + 0.5%                                                                                                                                                                                                                                                                                                                                                                                                                                                             |
| \$154,000 | \$157,500                         | + 2.3%                                                                                                                              | \$150,000                                                                                                                                                                                                          | \$160,000                                                                                                                                                                                                                                                                  | + 6.7%                                                                                                                                                                                                                                                                                                                                                                                                                                                             |
| 95.4%     | 93.5%                             | - 2.0%                                                                                                                              | 93.9%                                                                                                                                                                                                              | 95.3%                                                                                                                                                                                                                                                                      | + 1.5%                                                                                                                                                                                                                                                                                                                                                                                                                                                             |
| 56        | 48                                | - 13.9%                                                                                                                             | 75                                                                                                                                                                                                                 | 58                                                                                                                                                                                                                                                                         | - 23.6%                                                                                                                                                                                                                                                                                                                                                                                                                                                            |
| 211       | 143                               | - 32.2%                                                                                                                             |                                                                                                                                                                                                                    |                                                                                                                                                                                                                                                                            |                                                                                                                                                                                                                                                                                                                                                                                                                                                                    |
| 5.7       | 3.5                               | - 39.3%                                                                                                                             |                                                                                                                                                                                                                    |                                                                                                                                                                                                                                                                            |                                                                                                                                                                                                                                                                                                                                                                                                                                                                    |
|           | 2016 53 49 \$154,000 95.4% 56 211 | 2016     2017       53     49       49     36       \$154,000     \$157,500       95.4%     93.5%       56     48       211     143 | 2016     2017     + / -       53     49     - 7.5%       49     36     - 26.5%       \$154,000     \$157,500     + 2.3%       95.4%     93.5%     - 2.0%       56     48     - 13.9%       211     143     - 32.2% | 2016     2017     + / -     2016       53     49     - 7.5%     629       49     36     - 26.5%     387       \$154,000     \$157,500     + 2.3%     \$150,000       95.4%     93.5%     - 2.0%     93.9%       56     48     - 13.9%     75       211     143     - 32.2% | 2016         2017         + / -         2016         2017           53         49         - 7.5%         629         563           49         36         - 26.5%         387         389           \$154,000         \$157,500         + 2.3%         \$150,000         \$160,000           95.4%         93.5%         - 2.0%         93.9%         95.3%           56         48         - 13.9%         75         58           211         143         - 32.2% |

October

<sup>\*</sup> Does not account for seller concessions. | Activity for one month can sometimes look extreme due to small sample size.