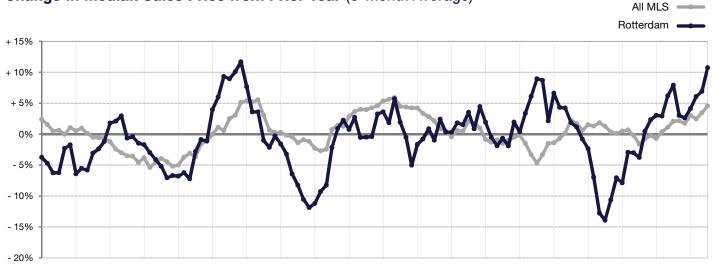

## **Change in Median Sales Price from Prior Year** (6-Month Average)\*\*

1-2008 7-2008 1-2009 7-2009 1-2010 7-2010 1-2011 7-2011 1-2012 7-2012 1-2013 7-2013 1-2014 7-2014 1-2015 7-2015 1-2016 7-2016 1-2017 7-2017