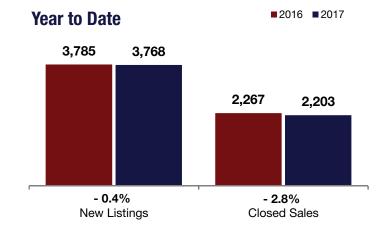

## Saratoga County

|                                          | S         | September     |         |           | Year to Date |         |  |
|------------------------------------------|-----------|---------------|---------|-----------|--------------|---------|--|
|                                          | 2016      | 2017          | +/-     | 2016      | 2017         | +/-     |  |
| New Listings                             | 444       | 408           | - 8.1%  | 3,785     | 3,768        | - 0.4%  |  |
| Closed Sales                             | 271       | 244           | - 10.0% | 2,267     | 2,203        | - 2.8%  |  |
| Median Sales Price*                      | \$270,000 | \$277,000     | + 2.6%  | \$265,254 | \$285,554    | + 7.7%  |  |
| Percent of Original List Price Received* | 96.4%     | <b>96.4</b> % | + 0.0%  | 96.6%     | 97.0%        | + 0.4%  |  |
| Days on Market Until Sale                | 55        | 49            | - 11.4% | 62        | 54           | - 12.3% |  |
| Inventory of Homes for Sale              | 1,658     | 1,508         | - 9.0%  |           |              |         |  |
| Months Supply of Inventory               | 6.5       | 5.9           | - 9.9%  |           |              |         |  |