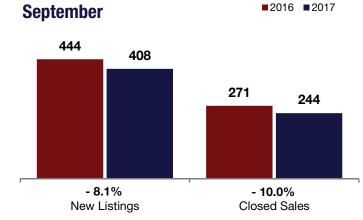

## Saratoga County

|                                          | S         | September     |         |           | Year to Date |         |  |
|------------------------------------------|-----------|---------------|---------|-----------|--------------|---------|--|
|                                          | 2016      | 2017          | +/-     | 2016      | 2017         | +/-     |  |
| New Listings                             | 444       | 408           | - 8.1%  | 3,785     | 3,768        | - 0.4%  |  |
| Closed Sales                             | 271       | 244           | - 10.0% | 2,267     | 2,203        | - 2.8%  |  |
| Median Sales Price*                      | \$270,000 | \$277,000     | + 2.6%  | \$265,254 | \$285,554    | + 7.7%  |  |
| Percent of Original List Price Received* | 96.4%     | <b>96.4</b> % | + 0.0%  | 96.6%     | 97.0%        | + 0.4%  |  |
| Days on Market Until Sale                | 55        | 49            | - 11.4% | 62        | 54           | - 12.3% |  |
| Inventory of Homes for Sale              | 1,658     | 1,508         | - 9.0%  |           |              |         |  |
| Months Supply of Inventory               | 6.5       | 5.9           | - 9.9%  |           |              |         |  |