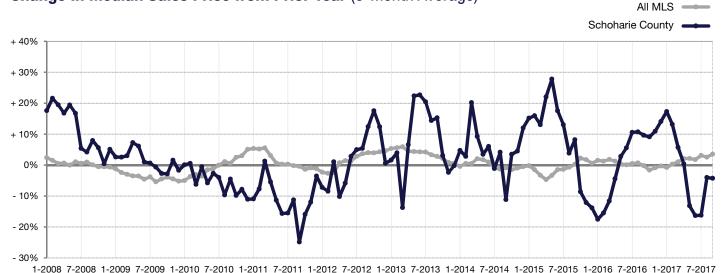

## Change in Median Sales Price from Prior Year (6-Month Average)\*\*

<sup>\*\*</sup> Each dot represents the change in median sales price from the prior year using a 6-month weighted average. This means that each of the 6 months used in a dot are proportioned according to their share of sales during that period. | Current as of October 7, 2017. All data from GCAR Multiple Listing Service. | Powered by ShowingTime 10K.