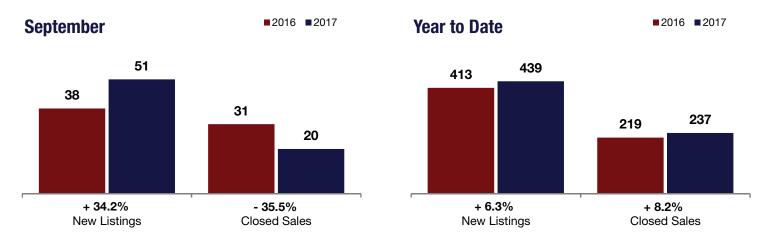

## **Schoharie County**

| + 34.2%   | - 35.5%   | - 34.3%   |  |  |
|-----------|-----------|-----------|--|--|
| Change in | Change in | Change in |  |  |

Change in Change in Change in

New Listings Closed Sales Median Sales Price

|                                          | Coptombol |          |         | rour to Buto |           |         |
|------------------------------------------|-----------|----------|---------|--------------|-----------|---------|
|                                          | 2016      | 2017     | +/-     | 2016         | 2017      | +/-     |
| New Listings                             | 38        | 51       | + 34.2% | 413          | 439       | + 6.3%  |
| Closed Sales                             | 31        | 20       | - 35.5% | 219          | 237       | + 8.2%  |
| Median Sales Price*                      | \$132,000 | \$86,750 | - 34.3% | \$120,250    | \$120,000 | - 0.2%  |
| Percent of Original List Price Received* | 89.1%     | 96.8%    | + 8.6%  | 90.1%        | 92.0%     | + 2.1%  |
| Days on Market Until Sale                | 91        | 78       | - 14.6% | 117          | 104       | - 10.8% |
| Inventory of Homes for Sale              | 280       | 242      | - 13.6% |              |           |         |
| Months Supply of Inventory               | 11.7      | 8.6      | - 26.6% |              |           |         |

September

<sup>\*</sup> Does not account for seller concessions. | Activity for one month can sometimes look extreme due to small sample size.