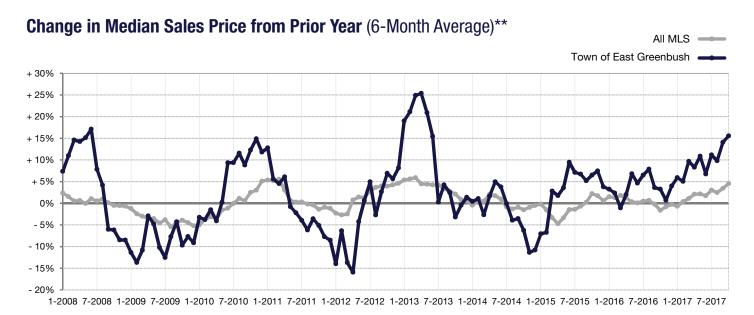

\* Does not account for seller concessions. | Activity for one month can sometimes look extreme due to small sample size.

\*\* Each dot represents the change in median sales price from the prior year using a 6-month weighted average. This means that each of the 6 months used in a dot are proportioned according to their share of sales during that period. | Current as of November 7, 2017. All data from GCAR Multiple Listing Service. | Powered by ShowingTime 10K.