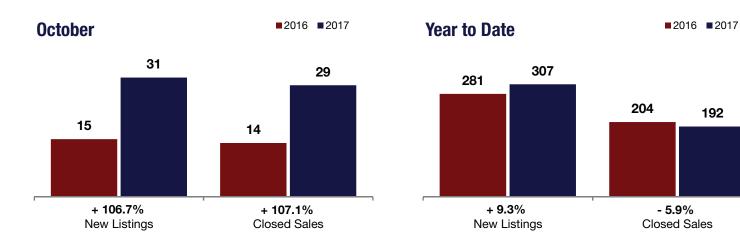

## + 106.7% + 107.1% + 31.5%

| Town of East |  |  |  |
|--------------|--|--|--|
| Greenbush    |  |  |  |

| Change in<br><b>New Listings</b> | Change in<br><b>Closed Sales</b> | Change in<br><b>Median Sales Price</b> |
|----------------------------------|----------------------------------|----------------------------------------|
| New Listings                     | Closed Cales                     |                                        |

| u cendusii                               |           | October   |          | Year to Date |               |         |
|------------------------------------------|-----------|-----------|----------|--------------|---------------|---------|
|                                          | 2016      | 2017      | +/-      | 2016         | 2017          | +/-     |
| New Listings                             | 15        | 31        | + 106.7% | 281          | 307           | + 9.3%  |
| Closed Sales                             | 14        | 29        | + 107.1% | 204          | 192           | - 5.9%  |
| Median Sales Price*                      | \$164,200 | \$216,000 | + 31.5%  | \$191,275    | \$216,200     | + 13.0% |
| Percent of Original List Price Received* | 98.2%     | 94.7%     | - 3.5%   | 96.3%        | <b>96.4</b> % | + 0.2%  |
| Days on Market Until Sale                | 37        | 46        | + 23.4%  | 56           | 40            | - 29.3% |
| Inventory of Homes for Sale              | 86        | 75        | - 12.8%  |              |               |         |
| Months Supply of Inventory               | 4.4       | 3.8       | - 14.2%  |              |               |         |