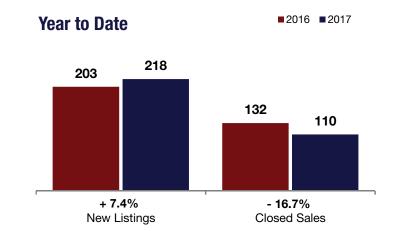

| Town of East<br>Greenbush                | + 88.0%<br>Change in<br>New Listings |               | - 48.3%<br>Change in<br>Closed Sales |           | - 2.7%<br>Change in<br>Median Sales Price |         |
|------------------------------------------|--------------------------------------|---------------|--------------------------------------|-----------|-------------------------------------------|---------|
|                                          |                                      |               |                                      |           |                                           |         |
|                                          | 2016                                 | 2017          | +/-                                  | 2016      | 2017                                      | +/-     |
|                                          | New Listings                         | 25            | 47                                   | + 88.0%   | 203                                       | 218     |
| Closed Sales                             | 29                                   | 15            | - 48.3%                              | 132       | 110                                       | - 16.7% |
| Median Sales Price*                      | \$197,000                            | \$191,675     | - 2.7%                               | \$195,500 | \$205,000                                 | + 4.9%  |
| Percent of Original List Price Received* | 96.2%                                | <b>99.2</b> % | + 3.2%                               | 96.0%     | 97.0%                                     | + 1.1%  |
| Days on Market Until Sale                | 53                                   | 18            | - 66.8%                              | 57        | 42                                        | - 26.7% |
| Inventory of Homes for Sale              | 86                                   | 99            | + 15.1%                              |           |                                           |         |
| Months Supply of Inventory               | 4.4                                  | 5.4           | + 22.4%                              |           |                                           |         |