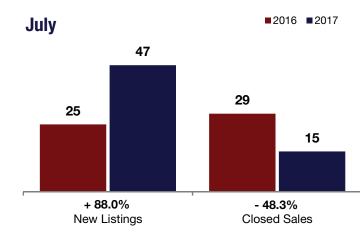

| Town of East<br>Greenbush                | + 88.0%<br>Change in<br>New Listings |               | - 48.3%<br>Change in<br>Closed Sales |           | - 2.7%<br>Change in<br>Median Sales Price |         |
|------------------------------------------|--------------------------------------|---------------|--------------------------------------|-----------|-------------------------------------------|---------|
|                                          |                                      |               |                                      |           |                                           |         |
|                                          | 2016                                 | 2017          | +/-                                  | 2016      | 2017                                      | +/-     |
|                                          | New Listings                         | 25            | 47                                   | + 88.0%   | 203                                       | 218     |
| Closed Sales                             | 29                                   | 15            | - 48.3%                              | 132       | 110                                       | - 16.7% |
| Median Sales Price*                      | \$197,000                            | \$191,675     | - 2.7%                               | \$195,500 | \$205,000                                 | + 4.9%  |
| Percent of Original List Price Received* | 96.2%                                | <b>99.2</b> % | + 3.2%                               | 96.0%     | 97.0%                                     | + 1.1%  |
| Days on Market Until Sale                | 53                                   | 18            | - 66.8%                              | 57        | 42                                        | - 26.7% |
| Inventory of Homes for Sale              | 86                                   | 99            | + 15.1%                              |           |                                           |         |
| Months Supply of Inventory               | 4.4                                  | 5.4           | + 22.4%                              |           |                                           |         |