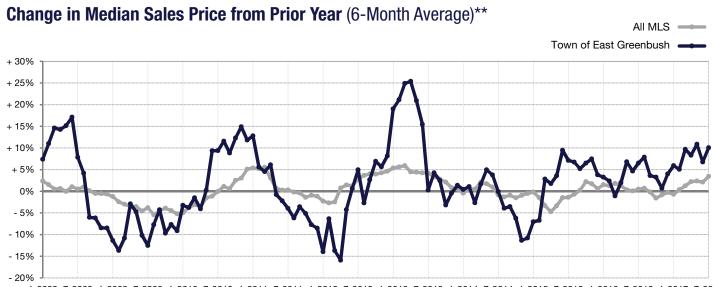

\* Does not account for seller concessions. | Activity for one month can sometimes look extreme due to small sample size.

1-2008 7-2008 1-2009 7-2009 1-2010 7-2010 1-2011 7-2011 1-2012 7-2012 1-2013 7-2013 1-2014 7-2014 1-2015 7-2015 1-2016 7-2016 1-2017 7-2017