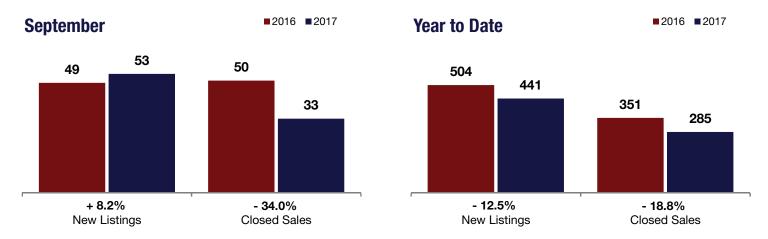

## **Town of Guilderland**

New Listings Closed Sales Median Sales Price\*

Percent of Original List Price Received\*

Days on Market Until Sale Inventory of Homes for Sale

Months Supply of Inventory

| + 8.2%    | - 34.0%   | - 13.7%   |  |  |
|-----------|-----------|-----------|--|--|
| Change in | Change in | Change in |  |  |

**Closed Sales** 

| September |           | Year to Date |           |           |         |
|-----------|-----------|--------------|-----------|-----------|---------|
| 2016      | 2017      | +/-          | 2016      | 2017      | +/-     |
| 49        | 53        | + 8.2%       | 504       | 441       | - 12.5% |
| 50        | 33        | - 34.0%      | 351       | 285       | - 18.8% |
| \$255,000 | \$220,000 | - 13.7%      | \$258,000 | \$250,000 | - 3.1%  |
| 98.5%     | 96.8%     | - 1.7%       | 96.9%     | 96.9%     | + 0.0%  |
| 34        | 35        | + 0.7%       | 56        | 47        | - 16.0% |
| 183       | 155       | - 15.3%      |           |           |         |

+ 2.9%

<sup>\*</sup> Does not account for seller concessions. | Activity for one month can sometimes look extreme due to small sample size.

4.7

**New Listings** 