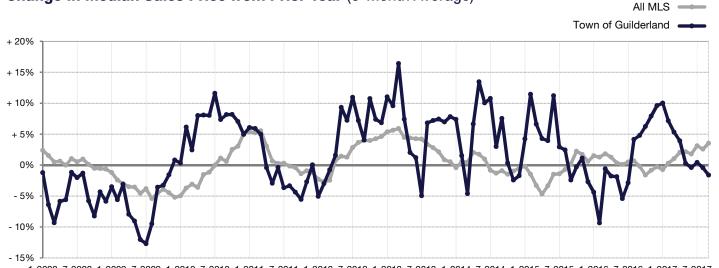

## Change in Median Sales Price from Prior Year (6-Month Average)\*\*

<sup>1-2008 7-2008 1-2009 7-2009 1-2010 7-2010 1-2011 7-2011 1-2012 7-2012 1-2013 7-2013 1-2014 7-2014 1-2015 7-2015 1-2016 7-2016 1-2017 7-2017</sup>