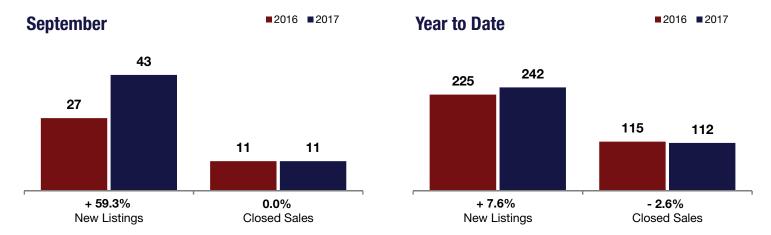

## **Town of Malta**

| + 59.3%      | 0.0%         | - 5.4%             |  |  |
|--------------|--------------|--------------------|--|--|
| Change in    | Change in    | Change in          |  |  |
| New Listings | Closed Sales | Median Sales Price |  |  |

|                                          | 3         | September |         |           | rear to Date |         |  |
|------------------------------------------|-----------|-----------|---------|-----------|--------------|---------|--|
|                                          | 2016      | 2017      | +/-     | 2016      | 2017         | +/-     |  |
| New Listings                             | 27        | 43        | + 59.3% | 225       | 242          | + 7.6%  |  |
| Closed Sales                             | 11        | 11        | 0.0%    | 115       | 112          | - 2.6%  |  |
| Median Sales Price*                      | \$345,790 | \$327,000 | - 5.4%  | \$339,900 | \$320,000    | - 5.9%  |  |
| Percent of Original List Price Received* | 98.5%     | 98.1%     | - 0.4%  | 99.3%     | 98.1%        | - 1.3%  |  |
| Days on Market Until Sale                | 38        | 21        | - 44.9% | 35        | 43           | + 22.0% |  |
| Inventory of Homes for Sale              | 108       | 103       | - 4.6%  |           |              |         |  |
| Months Supply of Inventory               | 8.7       | 7.1       | - 18.3% |           |              |         |  |