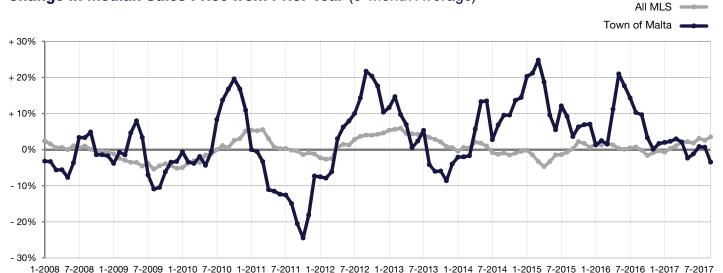

## Change in Median Sales Price from Prior Year (6-Month Average)\*\*

<sup>\*\*</sup> Each dot represents the change in median sales price from the prior year using a 6-month weighted average. This means that each of the 6 months used in a dot are proportioned according to their share of sales during that period. | Current as of October 7, 2017. All data from GCAR Multiple Listing Service. | Powered by ShowingTime 10K.