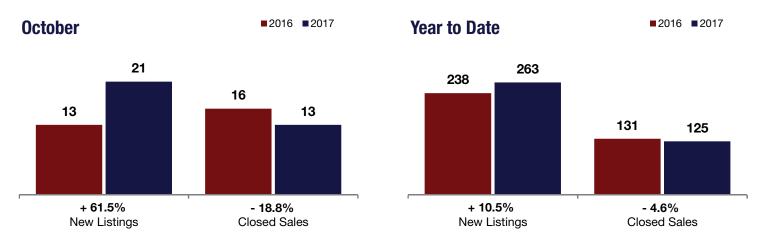

## **Town of Malta**

| + 61.5% | - 18.8% | + 12.0% |
|---------|---------|---------|
|---------|---------|---------|

Change in Change in

New Listings Closed Sales Med

**October** 

Change in Median Sales Price

Year to Date

|                                          | 2016      | 2017      | +/-     | 2016      | 2017      | +/-     |
|------------------------------------------|-----------|-----------|---------|-----------|-----------|---------|
| New Listings                             | 13        | 21        | + 61.5% | 238       | 263       | + 10.5% |
| Closed Sales                             | 16        | 13        | - 18.8% | 131       | 125       | - 4.6%  |
| Median Sales Price*                      | \$346,721 | \$388,235 | + 12.0% | \$339,900 | \$323,000 | - 5.0%  |
| Percent of Original List Price Received* | 100.8%    | 102.6%    | + 1.7%  | 99.5%     | 98.5%     | - 1.0%  |
| Days on Market Until Sale                | 17        | 11        | - 31.1% | 33        | 40        | + 20.5% |
| Inventory of Homes for Sale              | 93        | 102       | + 9.7%  |           |           |         |
| Months Supply of Inventory               | 7.6       | 6.9       | - 9.4%  |           |           |         |