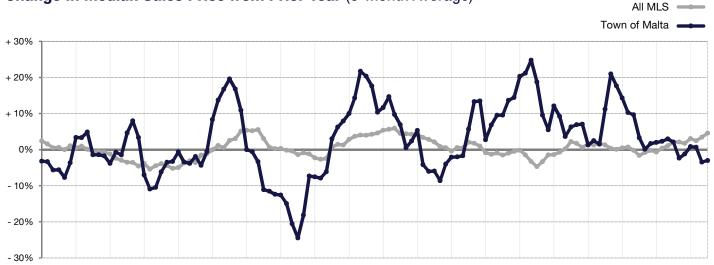

## **Change in Median Sales Price from Prior Year** (6-Month Average)\*\*

1-2008 7-2008 1-2009 7-2009 1-2010 7-2010 1-2011 7-2011 1-2012 7-2012 1-2013 7-2013 1-2014 7-2014 1-2015 7-2015 1-2016 7-2016 1-2017 7-2017