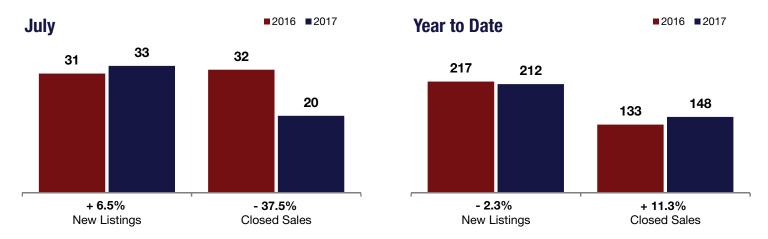

**Year to Date** 

## **Towns of Wilton** and Gansevoort

| + 6.5%    | - 37.5%   | + 7.6%        |  |  |  |
|-----------|-----------|---------------|--|--|--|
| Change in | Change in | Change in     |  |  |  |
|           | 0 10 1    | 44 II O I D I |  |  |  |

**New Listings Closed Sales** Median Sales Price

| •         |                                             |                                                                                               |                                                                                                                                                         |                                                                                                                                                                                               |                                                                                                                                                                                                                                                                                                                                                                     |
|-----------|---------------------------------------------|-----------------------------------------------------------------------------------------------|---------------------------------------------------------------------------------------------------------------------------------------------------------|-----------------------------------------------------------------------------------------------------------------------------------------------------------------------------------------------|---------------------------------------------------------------------------------------------------------------------------------------------------------------------------------------------------------------------------------------------------------------------------------------------------------------------------------------------------------------------|
| 2016      | 2017                                        | +/-                                                                                           | 2016                                                                                                                                                    | 2017                                                                                                                                                                                          | +/-                                                                                                                                                                                                                                                                                                                                                                 |
| 31        | 33                                          | + 6.5%                                                                                        | 217                                                                                                                                                     | 212                                                                                                                                                                                           | - 2.3%                                                                                                                                                                                                                                                                                                                                                              |
| 32        | 20                                          | - 37.5%                                                                                       | 133                                                                                                                                                     | 148                                                                                                                                                                                           | + 11.3%                                                                                                                                                                                                                                                                                                                                                             |
| \$325,450 | \$350,100                                   | + 7.6%                                                                                        | \$315,900                                                                                                                                               | \$326,500                                                                                                                                                                                     | + 3.4%                                                                                                                                                                                                                                                                                                                                                              |
| 95.8%     | 100.4%                                      | + 4.7%                                                                                        | 98.0%                                                                                                                                                   | 98.7%                                                                                                                                                                                         | + 0.7%                                                                                                                                                                                                                                                                                                                                                              |
| 59        | 41                                          | - 30.9%                                                                                       | 57                                                                                                                                                      | 57                                                                                                                                                                                            | - 0.3%                                                                                                                                                                                                                                                                                                                                                              |
| 140       | 124                                         | - 11.4%                                                                                       |                                                                                                                                                         |                                                                                                                                                                                               |                                                                                                                                                                                                                                                                                                                                                                     |
| 7.1       | 6.4                                         | - 10.3%                                                                                       |                                                                                                                                                         |                                                                                                                                                                                               |                                                                                                                                                                                                                                                                                                                                                                     |
|           | 31<br>32<br>\$325,450<br>95.8%<br>59<br>140 | 2016  2017    31  33    32  20    \$325,450  \$350,100    95.8%  100.4%    59  41    140  124 | 2016  2017  + / -    31  33  + 6.5%    32  20  - 37.5%    \$325,450  \$350,100  + 7.6%    95.8%  100.4%  + 4.7%    59  41  - 30.9%    140  124  - 11.4% | 2016  2017  + / -  2016    31  33  + 6.5%  217    32  20  - 37.5%  133    \$325,450  \$350,100  + 7.6%  \$315,900    95.8%  100.4%  + 4.7%  98.0%    59  41  - 30.9%  57    140  124  - 11.4% | 2016      2017      + / -      2016      2017        31      33      + 6.5%      217      212        32      20      - 37.5%      133      148        \$325,450      \$350,100      + 7.6%      \$315,900      \$326,500        95.8%      100.4%      + 4.7%      98.0%      98.7%        59      41      - 30.9%      57      57        140      124      - 11.4% |

July

<sup>\*</sup> Does not account for seller concessions. | Activity for one month can sometimes look extreme due to small sample size.