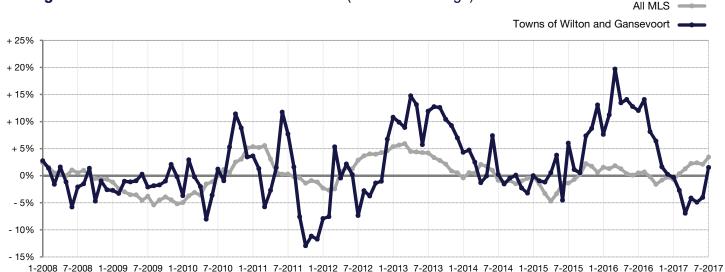

41  - 30.9%    140  124  - 11.4% | 2016  2017  + / -  2016    31  33  + 6.5%  217    32  20  - 37.5%  133    \$325,450  \$350,100  + 7.6%  \$315,900    95.8%  100.4%  + 4.7%  98.0%    59  41  - 30.9%  57    140  124  - 11.4% | 2016      2017      + / -      2016      2017        31      33      + 6.5%      217      212        32      20      - 37.5%      133      148        \$325,450      \$350,100      + 7.6%      \$315,900      \$326,500        95.8%      100.4%      + 4.7%      98.0%      98.7%        59      41      - 30.9%      57      57        140      124      - 11.4% |

July

<sup>\*</sup> Does not account for seller concessions. | Activity for one month can sometimes look extreme due to small sample size.



## Change in Median Sales Price from Prior Year (6-Month Average)\*\*