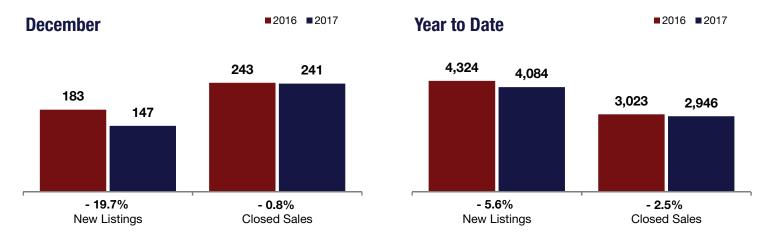

## **Albany County**

| - 19.7% | - 0.8% | + 2.5% |
|---------|--------|--------|
|         |        |        |

Change in Change in Change in

New Listings Closed Sales Median Sales Price

|                                          |           |           |         | . oa. to Bato |           |         |
|------------------------------------------|-----------|-----------|---------|---------------|-----------|---------|
|                                          | 2016      | 2017      | +/-     | 2016          | 2017      | +/-     |
| New Listings                             | 183       | 147       | - 19.7% | 4,324         | 4,084     | - 5.6%  |
| Closed Sales                             | 243       | 241       | - 0.8%  | 3,023         | 2,946     | - 2.5%  |
| Median Sales Price*                      | \$200,000 | \$205,000 | + 2.5%  | \$208,000     | \$216,500 | + 4.1%  |
| Percent of Original List Price Received* | 94.9%     | 95.6%     | + 0.7%  | 95.6%         | 96.4%     | + 0.9%  |
| Days on Market Until Sale                | 57        | 58        | + 0.6%  | 56            | 50        | - 11.0% |
| Inventory of Homes for Sale              | 1,093     | 823       | - 24.7% |               |           |         |
| Months Supply of Inventory               | 4.3       | 3.3       | - 23.9% |               |           |         |

December

<sup>\*</sup> Does not account for seller concessions. | Activity for one month can sometimes look extreme due to small sample size.