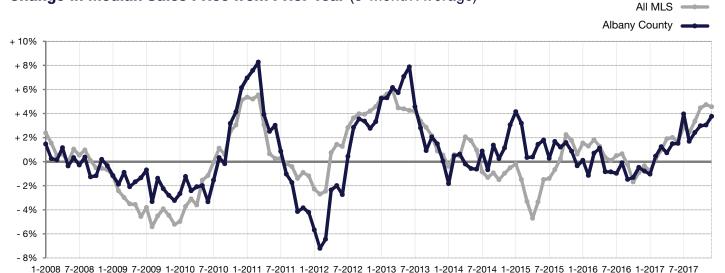

## **Change in Median Sales Price from Prior Year** (6-Month Average)\*\*

<sup>\*\*</sup> Each dot represents the change in median sales price from the prior year using a 6-month weighted average. This means that each of the 6 months used in a dot are proportioned according to their share of sales during that period. | Current as of January 10, 2018. All data from GCAR Multiple Listing Service. | Powered by ShowingTime 10K.