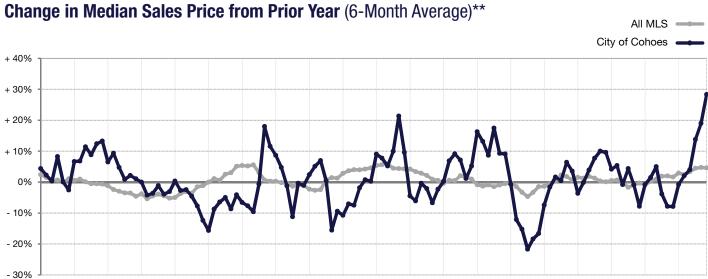

\* Does not account for seller concessions. | Activity for one month can sometimes look extreme due to small sample size.

1-2008 7-2008 1-2009 7-2009 1-2010 7-2010 1-2011 7-2011 1-2012 7-2012 1-2013 7-2013 1-2014 7-2014 1-2015 7-2015 1-2016 7-2016 1-2017 7-2017