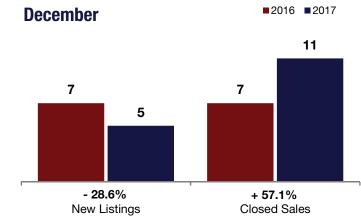

## **City of Cohoes**

|                                          | D         | December      |         |           | Year to Date |         |  |
|------------------------------------------|-----------|---------------|---------|-----------|--------------|---------|--|
|                                          | 2016      | 2017          | +/-     | 2016      | 2017         | +/-     |  |
| New Listings                             | 7         | 5             | - 28.6% | 170       | 148          | - 12.9% |  |
| Closed Sales                             | 7         | 11            | + 57.1% | 132       | 110          | - 16.7% |  |
| Median Sales Price*                      | \$170,000 | \$165,830     | - 2.5%  | \$148,900 | \$165,915    | + 11.4% |  |
| Percent of Original List Price Received* | 93.3%     | <b>96.9</b> % | + 3.8%  | 94.1%     | 94.6%        | + 0.6%  |  |
| Days on Market Until Sale                | 57        | 61            | + 6.5%  | 66        | 58           | - 11.5% |  |
| Inventory of Homes for Sale              | 39        | 25            | - 35.9% |           |              |         |  |
| Months Supply of Inventory               | 3.8       | 2.5           | - 34.8% |           |              |         |  |