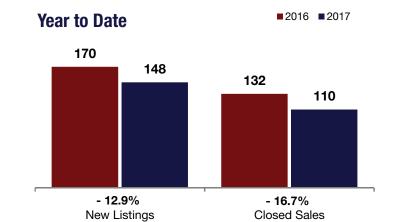

## **City of Cohoes**

|                                          | D         | December      |         |           | Year to Date |         |  |
|------------------------------------------|-----------|---------------|---------|-----------|--------------|---------|--|
|                                          | 2016      | 2017          | +/-     | 2016      | 2017         | +/-     |  |
| New Listings                             | 7         | 5             | - 28.6% | 170       | 148          | - 12.9% |  |
| Closed Sales                             | 7         | 11            | + 57.1% | 132       | 110          | - 16.7% |  |
| Median Sales Price*                      | \$170,000 | \$165,830     | - 2.5%  | \$148,900 | \$165,915    | + 11.4% |  |
| Percent of Original List Price Received* | 93.3%     | <b>96.9</b> % | + 3.8%  | 94.1%     | 94.6%        | + 0.6%  |  |
| Days on Market Until Sale                | 57        | 61            | + 6.5%  | 66        | 58           | - 11.5% |  |
| Inventory of Homes for Sale              | 39        | 25            | - 35.9% |           |              |         |  |
| Months Supply of Inventory               | 3.8       | 2.5           | - 34.8% |           |              |         |  |