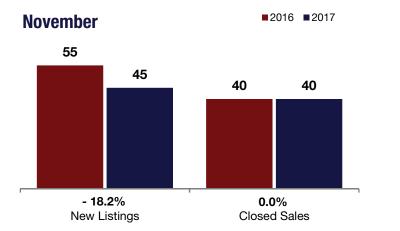

## Rotterdam

|                                          | Ν         | November  |         |           | Year to Date |         |  |
|------------------------------------------|-----------|-----------|---------|-----------|--------------|---------|--|
|                                          | 2016      | 2017      | +/-     | 2016      | 2017         | +/-     |  |
| New Listings                             | 55        | 45        | - 18.2% | 684       | 608          | - 11.1% |  |
| Closed Sales                             | 40        | 40        | 0.0%    | 427       | 430          | + 0.7%  |  |
| Median Sales Price*                      | \$165,000 | \$150,450 | - 8.8%  | \$151,750 | \$159,950    | + 5.4%  |  |
| Percent of Original List Price Received* | 96.0%     | 95.8%     | - 0.2%  | 94.1%     | 95.3%        | + 1.2%  |  |
| Days on Market Until Sale                | 64        | 80        | + 24.5% | 74        | 60           | - 19.8% |  |
| Inventory of Homes for Sale              | 209       | 146       | - 30.1% |           |              |         |  |
| Months Supply of Inventory               | 5.6       | 3.5       | - 37.1% |           |              |         |  |