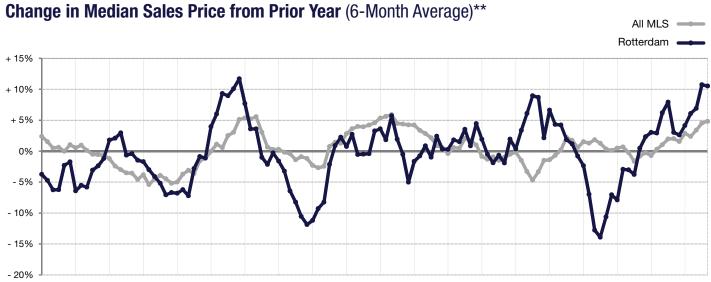

Year to Date

\* Does not account for seller concessions. | Activity for one month can sometimes look extreme due to small sample size.

1-2008 7-2008 1-2009 7-2009 1-2010 7-2010 1-2011 7-2011 1-2012 7-2012 1-2013 7-2013 1-2014 7-2014 1-2015 7-2015 1-2016 7-2016 1-2017 7-2017