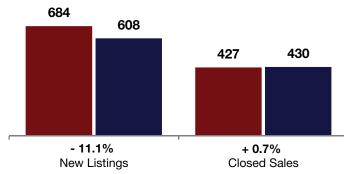

## Rotterdam

|                                          | Ν         | November  |         |           | Year to Date |         |  |
|------------------------------------------|-----------|-----------|---------|-----------|--------------|---------|--|
|                                          | 2016      | 2017      | +/-     | 2016      | 2017         | +/-     |  |
| New Listings                             | 55        | 45        | - 18.2% | 684       | 608          | - 11.1% |  |
| Closed Sales                             | 40        | 40        | 0.0%    | 427       | 430          | + 0.7%  |  |
| Median Sales Price*                      | \$165,000 | \$150,450 | - 8.8%  | \$151,750 | \$159,950    | + 5.4%  |  |
| Percent of Original List Price Received* | 96.0%     | 95.8%     | - 0.2%  | 94.1%     | 95.3%        | + 1.2%  |  |
| Days on Market Until Sale                | 64        | 80        | + 24.5% | 74        | 60           | - 19.8% |  |
| Inventory of Homes for Sale              | 209       | 146       | - 30.1% |           |              |         |  |
| Months Supply of Inventory               | 5.6       | 3.5       | - 37.1% |           |              |         |  |