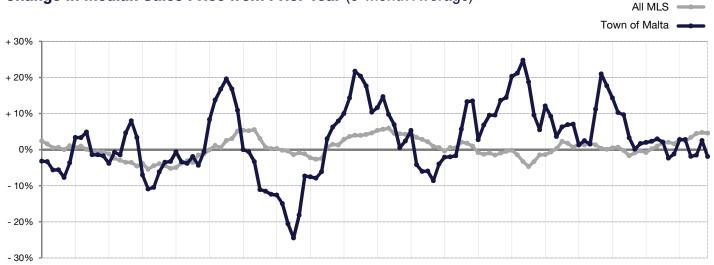

## Change in Median Sales Price from Prior Year (6-Month Average)\*\*

<sup>1-2008 7-2008 1-2009 7-2009 1-2010 7-2010 1-2011 7-2011 1-2012 7-2012 1-2013 7-2013 1-2014 7-2014 1-2015 7-2015 1-2016 7-2016 1-2017 7-2017</sup>