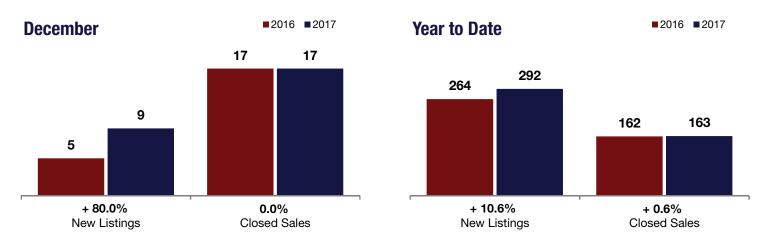

|                                          |           | December  |         |           | rear to Date |         |  |
|------------------------------------------|-----------|-----------|---------|-----------|--------------|---------|--|
|                                          | 2016      | 2017      | +/-     | 2016      | 2017         | +/-     |  |
| New Listings                             | 5         | 9         | + 80.0% | 264       | 292          | + 10.6% |  |
| Closed Sales                             | 17        | 17        | 0.0%    | 162       | 163          | + 0.6%  |  |
| Median Sales Price*                      | \$329,900 | \$314,881 | - 4.6%  | \$341,240 | \$323,155    | - 5.3%  |  |
| Percent of Original List Price Received* | 101.7%    | 99.0%     | - 2.7%  | 99.6%     | 98.9%        | - 0.7%  |  |
| Days on Market Until Sale                | 36        | 65        | + 79.3% | 36        | 44           | + 23.7% |  |
| Inventory of Homes for Sale              | 82        | 80        | - 2.4%  |           |              |         |  |
| Months Supply of Inventory               | 6.3       | 5.2       | - 17.7% |           |              |         |  |

December

<sup>\*</sup> Does not account for seller concessions. | Activity for one month can sometimes look extreme due to small sample size.