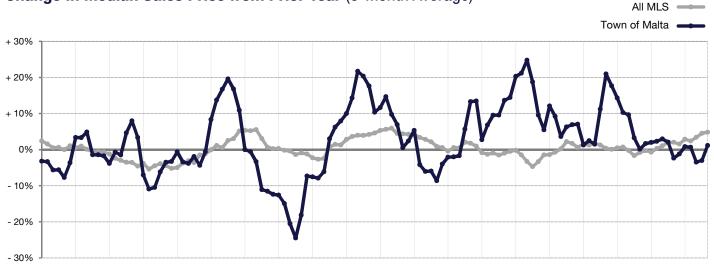

## Change in Median Sales Price from Prior Year (6-Month Average)\*\*

<sup>1-2008 7-2008 1-2009 7-2009 1-2010 7-2010 1-2011 7-2011 1-2012 7-2012 1-2013 7-2013 1-2014 7-2014 1-2015 7-2015 1-2016 7-2016 1-2017 7-2017</sup>