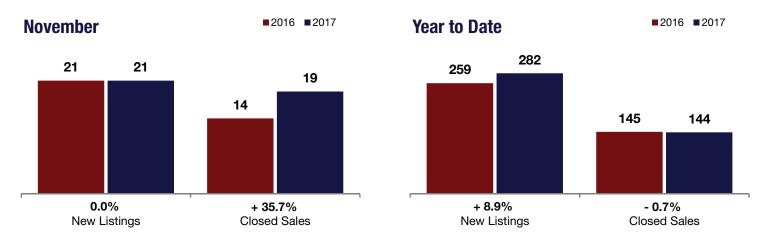

## **Town of Malta**

| 0.0%         | + 35.7%      | - 13.0%<br>Change in |  |  |
|--------------|--------------|----------------------|--|--|
| Change in    | Change in    |                      |  |  |
| New Listings | Closed Sales | Median Sales Price   |  |  |

|                                          | MOVEITIBEI |           |         | i ear to Date |           |         |
|------------------------------------------|------------|-----------|---------|---------------|-----------|---------|
|                                          | 2016       | 2017      | +/-     | 2016          | 2017      | +/-     |
| New Listings                             | 21         | 21        | 0.0%    | 259           | 282       | + 8.9%  |
| Closed Sales                             | 14         | 19        | + 35.7% | 145           | 144       | - 0.7%  |
| Median Sales Price*                      | \$371,527  | \$323,155 | - 13.0% | \$344,000     | \$323,155 | - 6.1%  |
| Percent of Original List Price Received* | 97.5%      | 99.9%     | + 2.5%  | 99.3%         | 98.7%     | - 0.6%  |
| Days on Market Until Sale                | 62         | 60        | - 2.2%  | 36            | 42        | + 18.7% |
| Inventory of Homes for Sale              | 94         | 97        | + 3.2%  |               |           |         |
| Months Supply of Inventory               | 7.5        | 6.6       | - 12.0% |               |           |         |

November

<sup>\*</sup> Does not account for seller concessions. | Activity for one month can sometimes look extreme due to small sample size.