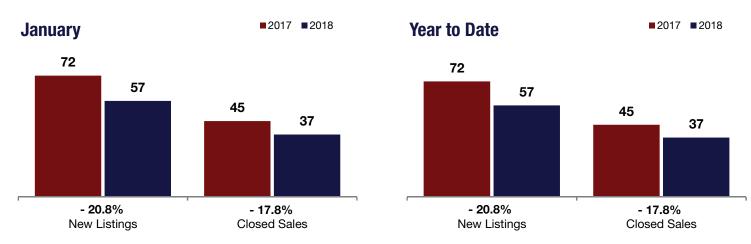

|                                          | January   |           |         | Year to Date |           |         |
|------------------------------------------|-----------|-----------|---------|--------------|-----------|---------|
|                                          | 2017      | 2018      | +/-     | 2017         | 2018      | +/-     |
| New Listings                             | 72        | 57        | - 20.8% | 72           | 57        | - 20.8% |
| Closed Sales                             | 45        | 37        | - 17.8% | 45           | 37        | - 17.8% |
| Median Sales Price*                      | \$144,200 | \$160,000 | + 11.0% | \$144,200    | \$160,000 | + 11.0% |
| Percent of Original List Price Received* | 91.5%     | 94.8%     | + 3.6%  | 91.5%        | 94.8%     | + 3.6%  |
| Days on Market Until Sale                | 65        | 72        | + 10.5% | 65           | 72        | + 10.5% |
| Inventory of Homes for Sale              | 230       | 132       | - 42.6% |              |           |         |
| Months Supply of Inventory               | 4.1       | 2.4       | - 41.5% |              |           |         |