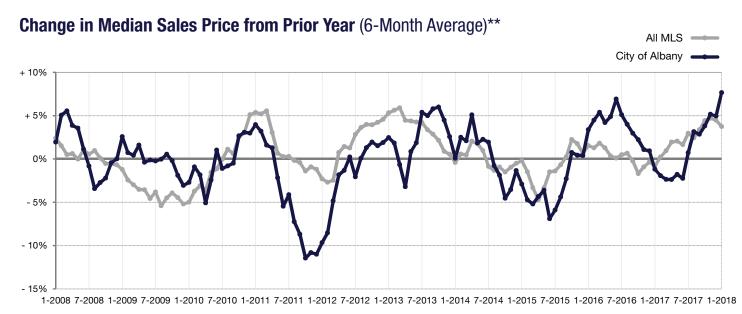

## \*\* Each dot represents the change in median sales price from the prior year using a 6-month weighted average. This means that each of the 6 months used in a dot are proportioned according to their share of sales during that period. | Current as of February 7, 2018. All data from GCAR Multiple Listing Service. | Powered by ShowingTime 10K.