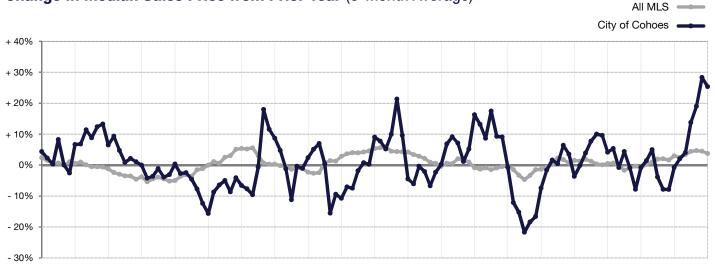

## Change in Median Sales Price from Prior Year (6-Month Average)\*\*

1-2008 7-2008 1-2009 7-2009 1-2010 7-2010 1-2011 7-2011 1-2012 7-2012 1-2013 7-2013 1-2014 7-2014 1-2015 7-2015 1-2016 7-2016 1-2017 7-2017 1-2018