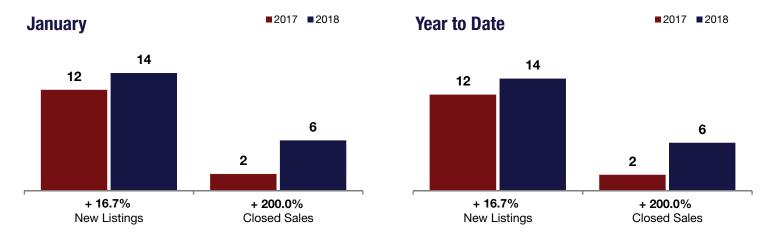

## **City of Cohoes**

Months Supply of Inventory

| + 10.7% + 200.0% - 20.4 | + 16.7% | + 200.0% | - 20.4% |
|-------------------------|---------|----------|---------|
|-------------------------|---------|----------|---------|

Change in Change in New Listings Closed Sales

- 41.8%

**January** 

Change in Median Sales Price

**Year to Date** 

| _         |                                     |                                                             |                                                                                                     |                                                                                                                         |                                                                                                                                                                                                 |
|-----------|-------------------------------------|-------------------------------------------------------------|-----------------------------------------------------------------------------------------------------|-------------------------------------------------------------------------------------------------------------------------|-------------------------------------------------------------------------------------------------------------------------------------------------------------------------------------------------|
| 2017      | 2018                                | +/-                                                         | 2017                                                                                                | 2018                                                                                                                    | +/-                                                                                                                                                                                             |
| 12        | 14                                  | + 16.7%                                                     | 12                                                                                                  | 14                                                                                                                      | + 16.7%                                                                                                                                                                                         |
| 2         | 6                                   | + 200.0%                                                    | 2                                                                                                   | 6                                                                                                                       | + 200.0%                                                                                                                                                                                        |
| \$200,000 | \$159,250                           | - 20.4%                                                     | \$200,000                                                                                           | \$159,250                                                                                                               | - 20.4%                                                                                                                                                                                         |
| 95.3%     | 94.6%                               | - 0.7%                                                      | 95.3%                                                                                               | 94.6%                                                                                                                   | - 0.7%                                                                                                                                                                                          |
| 77        | 46                                  | - 39.9%                                                     | 77                                                                                                  | 46                                                                                                                      | - 39.9%                                                                                                                                                                                         |
| 38        | 23                                  | - 39.5%                                                     |                                                                                                     |                                                                                                                         |                                                                                                                                                                                                 |
|           | 12<br>2<br>\$200,000<br>95.3%<br>77 | 12 14<br>2 6<br>\$200,000 \$159,250<br>95.3% 94.6%<br>77 46 | 12 14 + 16.7%<br>2 6 + 200.0%<br>\$200,000 \$159,250 - 20.4%<br>95.3% 94.6% - 0.7%<br>77 46 - 39.9% | 12 14 + 16.7% 12   2 6 + 200.0% 2   \$200,000 \$159,250 - 20.4% \$200,000   95.3% 94.6% - 0.7% 95.3%   77 46 - 39.9% 77 | 12   14   + 16.7%   12   14     2   6   + 200.0%   2   6     \$200,000   \$159,250   - 20.4%   \$200,000   \$159,250     95.3%   94.6%   - 0.7%   95.3%   94.6%     77   46   - 39.9%   77   46 |

<sup>\*</sup> Does not account for seller concessions. | Activity for one month can sometimes look extreme due to small sample size.