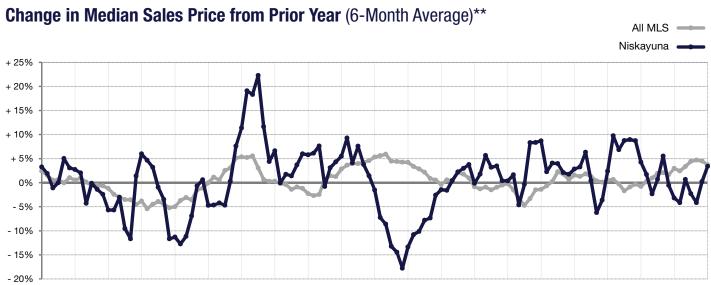

\* Does not account for seller concessions. | Activity for one month can sometimes look extreme due to small sample size.

1-2008 7-2008 1-2009 7-2009 1-2010 7-2010 1-2011 7-2011 1-2012 7-2012 1-2013 7-2013 1-2014 7-2014 1-2015 7-2015 1-2016 7-2016 1-2017 7-2017 1-2018