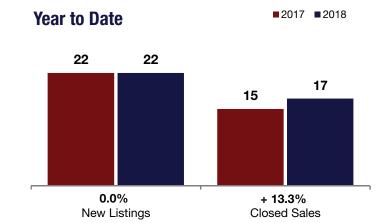

## Niskayuna

|                                          |           | January   |         |           | Year to Date |         |  |
|------------------------------------------|-----------|-----------|---------|-----------|--------------|---------|--|
|                                          | 2017      | 2018      | +/-     | 2017      | 2018         | +/-     |  |
| New Listings                             | 22        | 22        | 0.0%    | 22        | 22           | 0.0%    |  |
| Closed Sales                             | 15        | 17        | + 13.3% | 15        | 17           | + 13.3% |  |
| Median Sales Price*                      | \$249,000 | \$230,000 | - 7.6%  | \$249,000 | \$230,000    | - 7.6%  |  |
| Percent of Original List Price Received* | 88.9%     | 89.5%     | + 0.7%  | 88.9%     | 89.5%        | + 0.7%  |  |
| Days on Market Until Sale                | 92        | 92        | + 0.0%  | 92        | 92           | + 0.0%  |  |
| Inventory of Homes for Sale              | 107       | 86        | - 19.6% |           |              |         |  |
| Months Supply of Inventory               | 3.3       | 2.9       | - 13.1% |           |              |         |  |