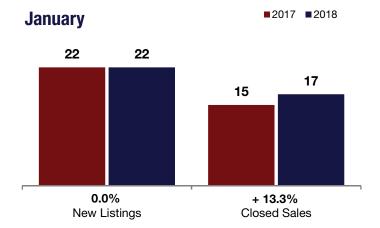

## Local Market Update – January 2018

A RESEARCH TOOL PROVIDED BY THE GREATER CAPITAL ASSOCIATION OF REALTORS®

|     | 0.0%                             | + 13.3%                          | - 7.6%                          |
|-----|----------------------------------|----------------------------------|---------------------------------|
| ina | Change in<br><b>New Listings</b> | Change in<br><b>Closed Sales</b> | Change in<br>Median Sales Price |
|     |                                  |                                  |                                 |

## Niskayuna

|                                          |           | January   |         |           | Year to Date |         |  |
|------------------------------------------|-----------|-----------|---------|-----------|--------------|---------|--|
|                                          | 2017      | 2018      | +/-     | 2017      | 2018         | +/-     |  |
| New Listings                             | 22        | 22        | 0.0%    | 22        | 22           | 0.0%    |  |
| Closed Sales                             | 15        | 17        | + 13.3% | 15        | 17           | + 13.3% |  |
| Median Sales Price*                      | \$249,000 | \$230,000 | - 7.6%  | \$249,000 | \$230,000    | - 7.6%  |  |
| Percent of Original List Price Received* | 88.9%     | 89.5%     | + 0.7%  | 88.9%     | 89.5%        | + 0.7%  |  |
| Days on Market Until Sale                | 92        | 92        | + 0.0%  | 92        | 92           | + 0.0%  |  |
| Inventory of Homes for Sale              | 107       | 86        | - 19.6% |           |              |         |  |
| Months Supply of Inventory               | 3.3       | 2.9       | - 13.1% |           |              |         |  |