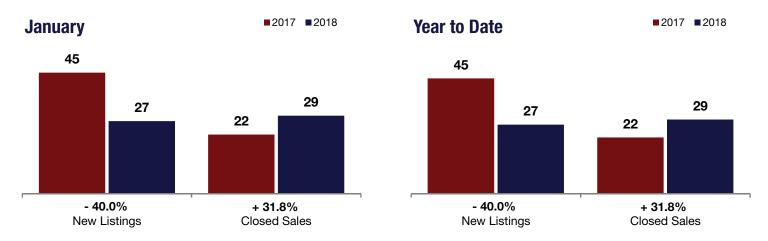

## \_\_\_\_\_\_Ch

+ 31.8%

+ 17.0%

Change in **New Listings** 

January

- 40.0%

Change in Closed Sales

Change in Median Sales Price

Year to Date

## Rotterdam

|                                          | <b>Carraary</b> |           |         | roar to Bato |           |         |
|------------------------------------------|-----------------|-----------|---------|--------------|-----------|---------|
|                                          | 2017            | 2018      | +/-     | 2017         | 2018      | +/-     |
| New Listings                             | 45              | 27        | - 40.0% | 45           | 27        | - 40.0% |
| Closed Sales                             | 22              | 29        | + 31.8% | 22           | 29        | + 31.8% |
| Median Sales Price*                      | \$147,000       | \$172,000 | + 17.0% | \$147,000    | \$172,000 | + 17.0% |
| Percent of Original List Price Received* | 91.3%           | 93.8%     | + 2.7%  | 91.3%        | 93.8%     | + 2.7%  |
| Days on Market Until Sale                | 62              | 62        | + 0.1%  | 62           | 62        | + 0.1%  |
| Inventory of Homes for Sale              | 166             | 101       | - 39.2% |              |           |         |
| Months Supply of Inventory               | 4.2             | 2.5       | - 40.2% |              |           |         |