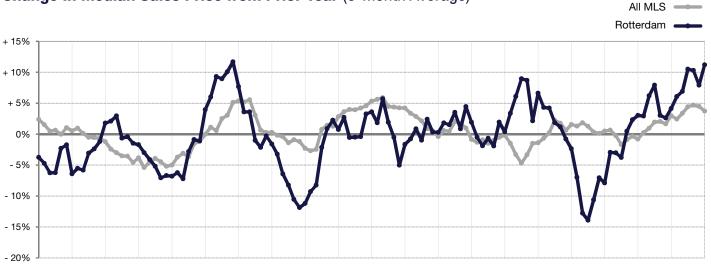

## **Change in Median Sales Price from Prior Year** (6-Month Average)\*\*

1-2008 7-2008 1-2009 7-2009 1-2010 7-2010 1-2011 7-2011 1-2012 7-2012 1-2013 7-2013 1-2014 7-2014 1-2015 7-2015 1-2016 7-2016 1-2017 7-2017 1-2018