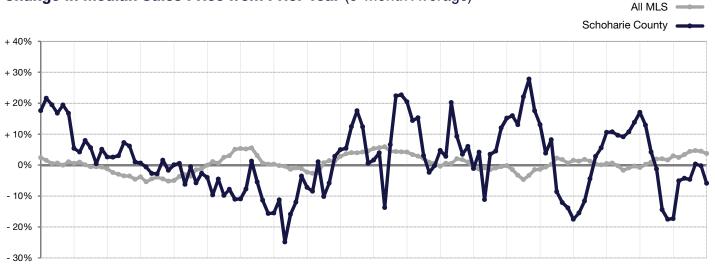

## Change in Median Sales Price from Prior Year (6-Month Average)\*\*

1-2008 7-2008 1-2009 7-2009 1-2010 7-2010 1-2011 7-2011 1-2012 7-2012 1-2013 7-2013 1-2014 7-2014 1-2015 7-2015 1-2016 7-2016 1-2017 7-2017 1-2018