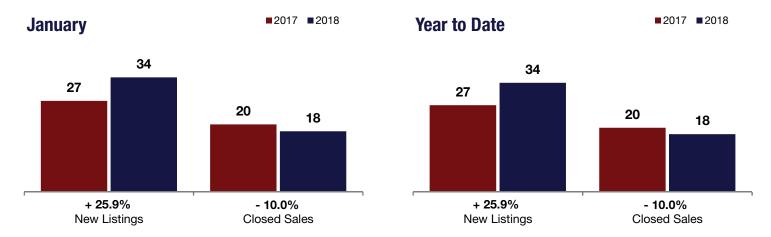

## **Local Market Update – January 2018**

A RESEARCH TOOL PROVIDED BY THE GREATER CAPITAL ASSOCIATION OF REALTORS®

Year to Date

## **Schoharie County**

| + 25.9%   | - 10.0% | + 131.3%  |
|-----------|---------|-----------|
| 1 2010 /0 | 10.070  | 1 1011070 |

Change in Change in Change in

New Listings Closed Sales Median Sales Price

|                                          |          | our au y  |          |          | rour to Duto |          |  |
|------------------------------------------|----------|-----------|----------|----------|--------------|----------|--|
|                                          | 2017     | 2018      | +/-      | 2017     | 2018         | +/-      |  |
| New Listings                             | 27       | 34        | + 25.9%  | 27       | 34           | + 25.9%  |  |
| Closed Sales                             | 20       | 18        | - 10.0%  | 20       | 18           | - 10.0%  |  |
| Median Sales Price*                      | \$67,000 | \$155,000 | + 131.3% | \$67,000 | \$155,000    | + 131.3% |  |
| Percent of Original List Price Received* | 89.4%    | 92.0%     | + 2.9%   | 89.4%    | 92.0%        | + 2.9%   |  |
| Days on Market Until Sale                | 94       | 84        | - 9.9%   | 94       | 84           | - 9.9%   |  |
| Inventory of Homes for Sale              | 218      | 168       | - 22.9%  |          |              |          |  |
| Months Supply of Inventory               | 9.3      | 5.6       | - 40.2%  |          |              |          |  |
|                                          |          |           |          |          |              |          |  |

January

<sup>\*</sup> Does not account for seller concessions. | Activity for one month can sometimes look extreme due to small sample size.