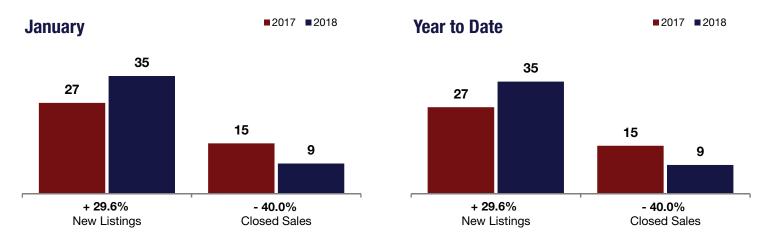

## **Town of Malta**

Change in Change in Change in

New Listings Closed Sales Median Sales Price

| 2017      | 2018                                       | +/-                                                                                | 2017                                                                                                                                                                                                             | 2018                                                                                                                                                                                                                                                                   | +/-                                                                                                                                                                                                                                                                                                                                                                                                                                                         |
|-----------|--------------------------------------------|------------------------------------------------------------------------------------|------------------------------------------------------------------------------------------------------------------------------------------------------------------------------------------------------------------|------------------------------------------------------------------------------------------------------------------------------------------------------------------------------------------------------------------------------------------------------------------------|-------------------------------------------------------------------------------------------------------------------------------------------------------------------------------------------------------------------------------------------------------------------------------------------------------------------------------------------------------------------------------------------------------------------------------------------------------------|
| 27        | 35                                         | + 29.6%                                                                            | 27                                                                                                                                                                                                               | 35                                                                                                                                                                                                                                                                     | + 29.6%                                                                                                                                                                                                                                                                                                                                                                                                                                                     |
| 15        | 9                                          | - 40.0%                                                                            | 15                                                                                                                                                                                                               | 9                                                                                                                                                                                                                                                                      | - 40.0%                                                                                                                                                                                                                                                                                                                                                                                                                                                     |
| \$351,046 | \$287,500                                  | - 18.1%                                                                            | \$351,046                                                                                                                                                                                                        | \$287,500                                                                                                                                                                                                                                                              | - 18.1%                                                                                                                                                                                                                                                                                                                                                                                                                                                     |
| 99.4%     | 98.6%                                      | - 0.8%                                                                             | 99.4%                                                                                                                                                                                                            | 98.6%                                                                                                                                                                                                                                                                  | - 0.8%                                                                                                                                                                                                                                                                                                                                                                                                                                                      |
| 31        | 54                                         | + 72.0%                                                                            | 31                                                                                                                                                                                                               | 54                                                                                                                                                                                                                                                                     | + 72.0%                                                                                                                                                                                                                                                                                                                                                                                                                                                     |
| 87        | 86                                         | - 1.1%                                                                             |                                                                                                                                                                                                                  |                                                                                                                                                                                                                                                                        |                                                                                                                                                                                                                                                                                                                                                                                                                                                             |
| 6.6       | 5.3                                        | - 20.8%                                                                            |                                                                                                                                                                                                                  |                                                                                                                                                                                                                                                                        |                                                                                                                                                                                                                                                                                                                                                                                                                                                             |
|           | 27<br>15<br>\$351,046<br>99.4%<br>31<br>87 | 2017 2018<br>27 35<br>15 9<br>\$351,046 \$287,500<br>99.4% 98.6%<br>31 54<br>87 86 | 2017     2018     + / -       27     35     + 29.6%       15     9     - 40.0%       \$351,046     \$287,500     - 18.1%       99.4%     98.6%     - 0.8%       31     54     + 72.0%       87     86     - 1.1% | 2017     2018     + / -     2017       27     35     + 29.6%     27       15     9     - 40.0%     15       \$351,046     \$287,500     - 18.1%     \$351,046       99.4%     98.6%     - 0.8%     99.4%       31     54     + 72.0%     31       87     86     - 1.1% | 2017         2018         + / -         2017         2018           27         35         + 29.6%         27         35           15         9         - 40.0%         15         9           \$351,046         \$287,500         - 18.1%         \$351,046         \$287,500           99.4%         98.6%         - 0.8%         99.4%         98.6%           31         54         + 72.0%         31         54           87         86         - 1.1% |

January

<sup>\*</sup> Does not account for seller concessions. | Activity for one month can sometimes look extreme due to small sample size.