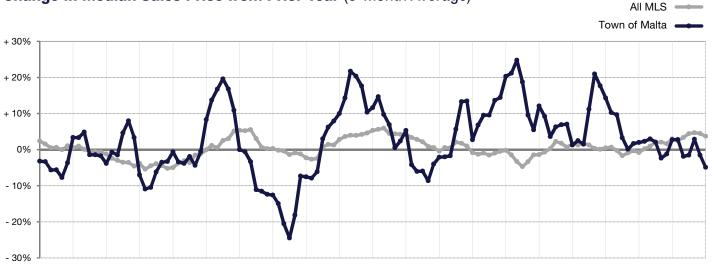

## **Change in Median Sales Price from Prior Year** (6-Month Average)\*\*

1-2008 7-2008 1-2009 7-2009 1-2010 7-2010 1-2011 7-2011 1-2012 7-2012 1-2013 7-2013 1-2014 7-2014 1-2015 7-2015 1-2016 7-2016 1-2017 7-2017 1-2018