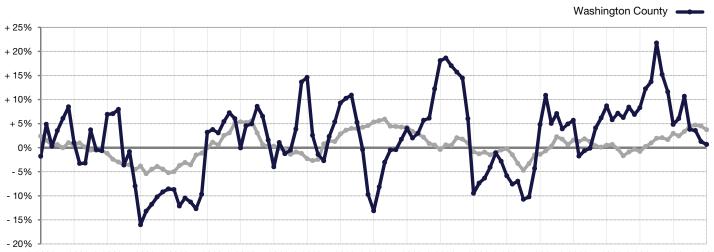

## Change in Median Sales Price from Prior Year (6-Month Average)\*\*

1-2008 7-2008 1-2009 7-2009 1-2010 7-2010 1-2011 7-2011 1-2012 7-2012 1-2013 7-2013 1-2014 7-2014 1-2015 7-2015 1-2016 7-2016 1-2017 7-2017 1-2018