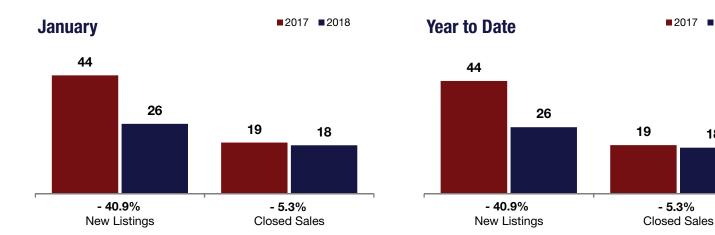

|                                          | ,         | January   |         |           | Year to Date |         |  |
|------------------------------------------|-----------|-----------|---------|-----------|--------------|---------|--|
|                                          | 2017      | 2018      | +/-     | 2017      | 2018         | +/-     |  |
| New Listings                             | 44        | 26        | - 40.9% | 44        | 26           | - 40.9% |  |
| Closed Sales                             | 19        | 18        | - 5.3%  | 19        | 18           | - 5.3%  |  |
| Median Sales Price*                      | \$132,000 | \$104,440 | - 20.9% | \$132,000 | \$104,440    | - 20.9% |  |
| Percent of Original List Price Received* | 88.4%     | 87.6%     | - 1.0%  | 88.4%     | 87.6%        | - 1.0%  |  |
| Days on Market Until Sale                | 130       | 146       | + 12.0% | 130       | 146          | + 12.0% |  |
| Inventory of Homes for Sale              | 286       | 209       | - 26.9% |           |              |         |  |
| Months Supply of Inventory               | 8.8       | 6.7       | - 23.8% |           |              |         |  |

\* Does not account for seller concessions. | Activity for one month can sometimes look extreme due to small sample size.