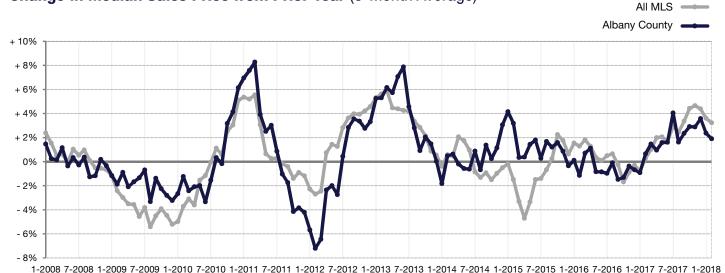

## Change in Median Sales Price from Prior Year (6-Month Average)\*\*

<sup>\*\*</sup> Each dot represents the change in median sales price from the prior year using a 6-month weighted average. This means that each of the 6 months used in a dot are proportioned according to their share of sales during that period. | Current as of March 7, 2018. All data from GCAR Multiple Listing Service. | Powered by ShowingTime 10K.