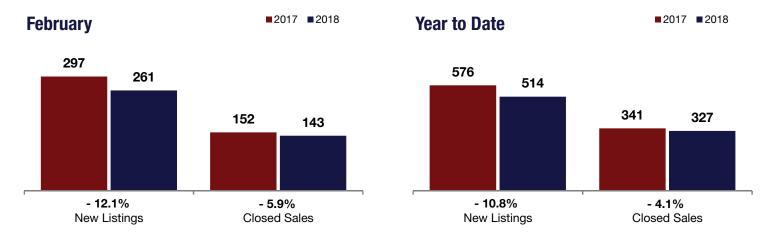

## **Albany County**

| - 12.1% - 5.9 | <b>%</b> + <b>8.4</b> % |
|---------------|-------------------------|
|---------------|-------------------------|

Change in Change in Change in **Median Sales Price New Listings Closed Sales** 

|                                          | F         | February  |         |           | Year to Date |         |  |
|------------------------------------------|-----------|-----------|---------|-----------|--------------|---------|--|
|                                          | 2017      | 2018      | +/-     | 2017      | 2018         | +/-     |  |
| New Listings                             | 297       | 261       | - 12.1% | 576       | 514          | - 10.8% |  |
| Closed Sales                             | 152       | 143       | - 5.9%  | 341       | 327          | - 4.1%  |  |
| Median Sales Price*                      | \$203,000 | \$220,000 | + 8.4%  | \$209,000 | \$210,000    | + 0.5%  |  |
| Percent of Original List Price Received* | 95.6%     | 95.9%     | + 0.4%  | 95.9%     | 95.6%        | - 0.3%  |  |
| Days on Market Until Sale                | 64        | 61        | - 4.2%  | 58        | 55           | - 5.6%  |  |
| Inventory of Homes for Sale              | 993       | 776       | - 21.9% |           |              |         |  |
| Months Supply of Inventory               | 4.0       | 3.1       | - 21.1% |           |              |         |  |

<sup>\*</sup> Does not account for seller concessions. | Activity for one month can sometimes look extreme due to small sample size.