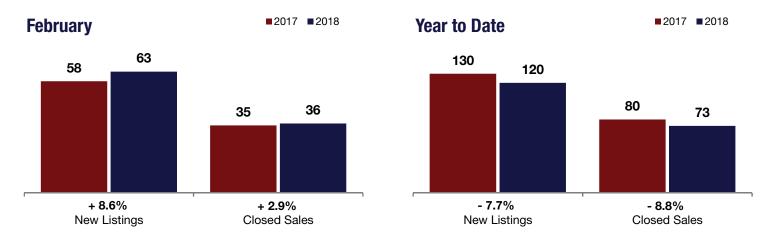

## **Local Market Update – February 2018**

A RESEARCH TOOL PROVIDED BY THE GREATER CAPITAL ASSOCIATION OF REALTORS®

**Year to Date** 

## **City of Albany**

| + 8.6%                        | + 2.9%                    | + 10.3%  Change in  Median Sales Price |  |  |
|-------------------------------|---------------------------|----------------------------------------|--|--|
| Change in <b>New Listings</b> | Change in<br>Closed Sales |                                        |  |  |

|                                          | . Co. dai y |           |         | . oa. to Bato |           |         |
|------------------------------------------|-------------|-----------|---------|---------------|-----------|---------|
|                                          | 2017        | 2018      | +/-     | 2017          | 2018      | +/-     |
| New Listings                             | 58          | 63        | + 8.6%  | 130           | 120       | - 7.7%  |
| Closed Sales                             | 35          | 36        | + 2.9%  | 80            | 73        | - 8.8%  |
| Median Sales Price*                      | \$161,875   | \$178,500 | + 10.3% | \$149,000     | \$165,000 | + 10.7% |
| Percent of Original List Price Received* | 94.6%       | 92.8%     | - 1.9%  | 92.8%         | 93.9%     | + 1.1%  |
| Days on Market Until Sale                | 79          | 57        | - 28.7% | 71            | 64        | - 9.7%  |
| Inventory of Homes for Sale              | 221         | 143       | - 35.3% |               |           |         |
| Months Supply of Inventory               | 4.0         | 2.6       | - 35.0% |               |           |         |

**February** 

<sup>\*</sup> Does not account for seller concessions. | Activity for one month can sometimes look extreme due to small sample size.