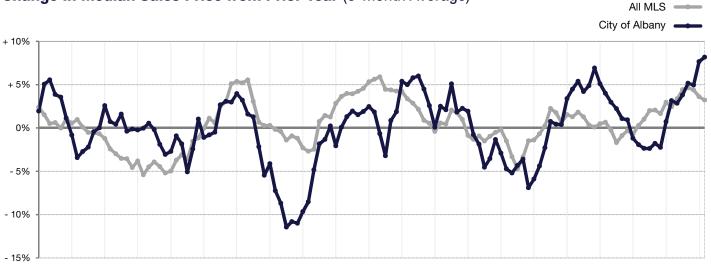

## Change in Median Sales Price from Prior Year (6-Month Average)\*\*

<sup>1-2008 7-2008 1-2009 7-2009 1-2010 7-2010 1-2011 7-2011 1-2012 7-2012 1-2013 7-2013 1-2014 7-2014 1-2015 7-2015 1-2016 7-2016 1-2017 7-2017 1-2018</sup>