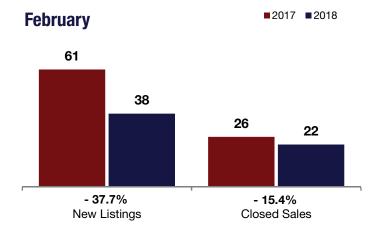

## **Local Market Update – February 2018**

A RESEARCH TOOL PROVIDED BY THE GREATER CAPITAL ASSOCIATION OF REALTORS®

- 37.7%

- 15.4%

- 13.9%

Change in **New Listings** 

Echruany

**Year to Date** 

## **Town of Bethlehem**

| rebruary  |                                   |                                                                                                                                     | rear to Date                                                                                                                                                                                                        |                                                                                                                                                                                                                                                                           |                                                                                                                                                                                                                                                                                                                                                                                                                                                                 |
|-----------|-----------------------------------|-------------------------------------------------------------------------------------------------------------------------------------|---------------------------------------------------------------------------------------------------------------------------------------------------------------------------------------------------------------------|---------------------------------------------------------------------------------------------------------------------------------------------------------------------------------------------------------------------------------------------------------------------------|-----------------------------------------------------------------------------------------------------------------------------------------------------------------------------------------------------------------------------------------------------------------------------------------------------------------------------------------------------------------------------------------------------------------------------------------------------------------|
| 2017      | 2018                              | +/-                                                                                                                                 | 2017                                                                                                                                                                                                                | 2018                                                                                                                                                                                                                                                                      | +/-                                                                                                                                                                                                                                                                                                                                                                                                                                                             |
| 61        | 38                                | - 37.7%                                                                                                                             | 99                                                                                                                                                                                                                  | 83                                                                                                                                                                                                                                                                        | - 16.2%                                                                                                                                                                                                                                                                                                                                                                                                                                                         |
| 26        | 22                                | - 15.4%                                                                                                                             | 56                                                                                                                                                                                                                  | 41                                                                                                                                                                                                                                                                        | - 26.8%                                                                                                                                                                                                                                                                                                                                                                                                                                                         |
| \$290,500 | \$250,250                         | - 13.9%                                                                                                                             | \$253,000                                                                                                                                                                                                           | \$260,000                                                                                                                                                                                                                                                                 | + 2.8%                                                                                                                                                                                                                                                                                                                                                                                                                                                          |
| 95.5%     | 95.7%                             | + 0.3%                                                                                                                              | 97.0%                                                                                                                                                                                                               | 95.6%                                                                                                                                                                                                                                                                     | - 1.4%                                                                                                                                                                                                                                                                                                                                                                                                                                                          |
| 49        | 34                                | - 31.7%                                                                                                                             | 63                                                                                                                                                                                                                  | 35                                                                                                                                                                                                                                                                        | - 44.6%                                                                                                                                                                                                                                                                                                                                                                                                                                                         |
| 153       | 141                               | - 7.8%                                                                                                                              |                                                                                                                                                                                                                     |                                                                                                                                                                                                                                                                           |                                                                                                                                                                                                                                                                                                                                                                                                                                                                 |
| 3.9       | 3.6                               | - 8.0%                                                                                                                              |                                                                                                                                                                                                                     |                                                                                                                                                                                                                                                                           |                                                                                                                                                                                                                                                                                                                                                                                                                                                                 |
|           | 2017 61 26 \$290,500 95.5% 49 153 | 2017     2018       61     38       26     22       \$290,500     \$250,250       95.5%     95.7%       49     34       153     141 | 2017     2018     + / -       61     38     - 37.7%       26     22     - 15.4%       \$290,500     \$250,250     - 13.9%       95.5%     95.7%     + 0.3%       49     34     - 31.7%       153     141     - 7.8% | 2017     2018     + / -     2017       61     38     - 37.7%     99       26     22     - 15.4%     56       \$290,500     \$250,250     - 13.9%     \$253,000       95.5%     95.7%     + 0.3%     97.0%       49     34     - 31.7%     63       153     141     - 7.8% | 2017         2018         + / -         2017         2018           61         38         - 37.7%         99         83           26         22         - 15.4%         56         41           \$290,500         \$250,250         - 13.9%         \$253,000         \$260,000           95.5%         95.7%         + 0.3%         97.0%         95.6%           49         34         - 31.7%         63         35           153         141         - 7.8% |