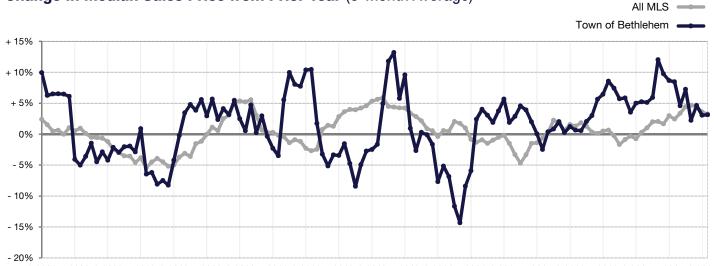

## Change in Median Sales Price from Prior Year (6-Month Average)\*\*

1-2008 7-2008 1-2009 7-2009 1-2010 7-2010 1-2011 7-2011 1-2012 7-2012 1-2013 7-2013 1-2014 7-2014 1-2015 7-2015 1-2016 7-2016 1-2017 7-2017 1-2018