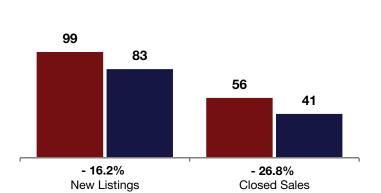

## **Local Market Update – February 2018**

A RESEARCH TOOL PROVIDED BY THE GREATER CAPITAL ASSOCIATION OF REALTORS®

- 37.7%

- 15.4%

- 13.9%

Change in **New Listings** 

Echruany

**Year to Date** 

## **Town of Bethlehem**

| rebruary  |                                   |                                                                                                                                     | rear to Date                                                                                                                                                                                                        |                                                                                                                                                                                                                                                                           |                                                                                                                                                                                                                                                                                                                                                                                                                                                                 |
|-----------|-----------------------------------|-------------------------------------------------------------------------------------------------------------------------------------|---------------------------------------------------------------------------------------------------------------------------------------------------------------------------------------------------------------------|---------------------------------------------------------------------------------------------------------------------------------------------------------------------------------------------------------------------------------------------------------------------------|-----------------------------------------------------------------------------------------------------------------------------------------------------------------------------------------------------------------------------------------------------------------------------------------------------------------------------------------------------------------------------------------------------------------------------------------------------------------|
| 2017      | 2018                              | +/-                                                                                                                                 | 2017                                                                                                                                                                                                                | 2018                                                                                                                                                                                                                                                                      | +/-                                                                                                                                                                                                                                                                                                                                                                                                                                                             |
| 61        | 38                                | - 37.7%                                                                                                                             | 99                                                                                                                                                                                                                  | 83                                                                                                                                                                                                                                                                        | - 16.2%                                                                                                                                                                                                                                                                                                                                                                                                                                                         |
| 26        | 22                                | - 15.4%                                                                                                                             | 56                                                                                                                                                                                                                  | 41                                                                                                                                                                                                                                                                        | - 26.8%                                                                                                                                                                                                                                                                                                                                                                                                                                                         |
| \$290,500 | \$250,250                         | - 13.9%                                                                                                                             | \$253,000                                                                                                                                                                                                           | \$260,000                                                                                                                                                                                                                                                                 | + 2.8%                                                                                                                                                                                                                                                                                                                                                                                                                                                          |
| 95.5%     | 95.7%                             | + 0.3%                                                                                                                              | 97.0%                                                                                                                                                                                                               | 95.6%                                                                                                                                                                                                                                                                     | - 1.4%                                                                                                                                                                                                                                                                                                                                                                                                                                                          |
| 49        | 34                                | - 31.7%                                                                                                                             | 63                                                                                                                                                                                                                  | 35                                                                                                                                                                                                                                                                        | - 44.6%                                                                                                                                                                                                                                                                                                                                                                                                                                                         |
| 153       | 141                               | - 7.8%                                                                                                                              |                                                                                                                                                                                                                     |                                                                                                                                                                                                                                                                           |                                                                                                                                                                                                                                                                                                                                                                                                                                                                 |
| 3.9       | 3.6                               | - 8.0%                                                                                                                              |                                                                                                                                                                                                                     |                                                                                                                                                                                                                                                                           |                                                                                                                                                                                                                                                                                                                                                                                                                                                                 |
|           | 2017 61 26 \$290,500 95.5% 49 153 | 2017     2018       61     38       26     22       \$290,500     \$250,250       95.5%     95.7%       49     34       153     141 | 2017     2018     + / -       61     38     - 37.7%       26     22     - 15.4%       \$290,500     \$250,250     - 13.9%       95.5%     95.7%     + 0.3%       49     34     - 31.7%       153     141     - 7.8% | 2017     2018     + / -     2017       61     38     - 37.7%     99       26     22     - 15.4%     56       \$290,500     \$250,250     - 13.9%     \$253,000       95.5%     95.7%     + 0.3%     97.0%       49     34     - 31.7%     63       153     141     - 7.8% | 2017         2018         + / -         2017         2018           61         38         - 37.7%         99         83           26         22         - 15.4%         56         41           \$290,500         \$250,250         - 13.9%         \$253,000         \$260,000           95.5%         95.7%         + 0.3%         97.0%         95.6%           49         34         - 31.7%         63         35           153         141         - 7.8% |