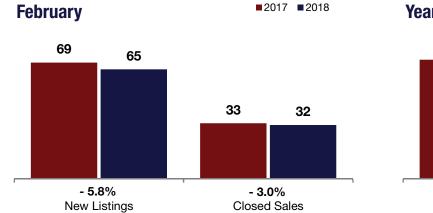

## Local Market Update – February 2018

A RESEARCH TOOL PROVIDED BY THE GREATER CAPITAL ASSOCIATION OF REALTORS®

|                                          | - 5.8%<br>Change in<br>New Listings |           | - 3.0%<br>Change in<br>Closed Sales |              | + 0.3%<br>Change in<br>Median Sales Price |         |
|------------------------------------------|-------------------------------------|-----------|-------------------------------------|--------------|-------------------------------------------|---------|
| <b>Town of Clifton</b>                   |                                     |           |                                     |              |                                           |         |
| Park                                     | February                            |           |                                     | Year to Date |                                           |         |
|                                          | 2017                                | 2018      | +/-                                 | 2017         | 2018                                      | +/-     |
| New Listings                             | 69                                  | 65        | - 5.8%                              | 130          | 120                                       | - 7.7%  |
| Closed Sales                             | 33                                  | 32        | - 3.0%                              | 68           | 73                                        | + 7.4%  |
| Median Sales Price*                      | \$278,000                           | \$278,725 | + 0.3%                              | \$275,950    | \$290,000                                 | + 5.1%  |
| Percent of Original List Price Received* | 96.9%                               | 100.5%    | + 3.7%                              | 97.0%        | 100.4%                                    | + 3.6%  |
| Days on Market Until Sale                | 50                                  | 34        | - 31.5%                             | 45           | 40                                        | - 11.5% |
| Inventory of Homes for Sale              | 190                                 | 159       | - 16.3%                             |              |                                           |         |
| Months Supply of Inventory               | 3.4                                 | 2.8       | - 17.6%                             |              |                                           |         |