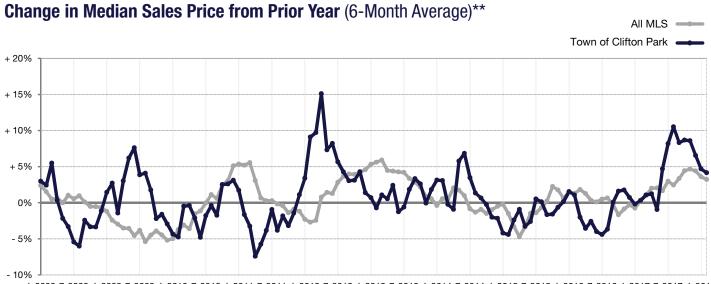

~ /

\* Does not account for seller concessions. | Activity for one month can sometimes look extreme due to small sample size.

1-2008 7-2008 1-2009 7-2009 1-2010 7-2010 1-2011 7-2011 1-2012 7-2012 1-2013 7-2013 1-2014 7-2014 1-2015 7-2015 1-2016 7-2016 1-2017 7-2017 1-2018