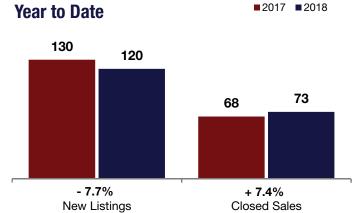

## Local Market Update – February 2018

A RESEARCH TOOL PROVIDED BY THE GREATER CAPITAL ASSOCIATION OF REALTORS®

|                                          | - 5.8%<br>Change in<br>New Listings |           | - 3.0%<br>Change in<br>Closed Sales |              | + 0.3%<br>Change in<br>Median Sales Price |         |
|------------------------------------------|-------------------------------------|-----------|-------------------------------------|--------------|-------------------------------------------|---------|
| <b>Town of Clifton</b>                   |                                     |           |                                     |              |                                           |         |
| Park                                     | February                            |           |                                     | Year to Date |                                           |         |
|                                          | 2017                                | 2018      | +/-                                 | 2017         | 2018                                      | +/-     |
| New Listings                             | 69                                  | 65        | - 5.8%                              | 130          | 120                                       | - 7.7%  |
| Closed Sales                             | 33                                  | 32        | - 3.0%                              | 68           | 73                                        | + 7.4%  |
| Median Sales Price*                      | \$278,000                           | \$278,725 | + 0.3%                              | \$275,950    | \$290,000                                 | + 5.1%  |
| Percent of Original List Price Received* | 96.9%                               | 100.5%    | + 3.7%                              | 97.0%        | 100.4%                                    | + 3.6%  |
| Days on Market Until Sale                | 50                                  | 34        | - 31.5%                             | 45           | 40                                        | - 11.5% |
| Inventory of Homes for Sale              | 190                                 | 159       | - 16.3%                             |              |                                           |         |
| Months Supply of Inventory               | 3.4                                 | 2.8       | - 17.6%                             |              |                                           |         |