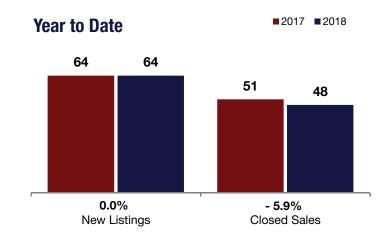

|                                          | I         | February  |         |           | Year to Date |         |  |
|------------------------------------------|-----------|-----------|---------|-----------|--------------|---------|--|
|                                          | 2017      | 2018      | +/-     | 2017      | 2018         | +/-     |  |
| New Listings                             | 34        | 37        | + 8.8%  | 64        | 64           | 0.0%    |  |
| Closed Sales                             | 20        | 20        | 0.0%    | 51        | 48           | - 5.9%  |  |
| Median Sales Price*                      | \$321,941 | \$309,000 | - 4.0%  | \$271,888 | \$299,500    | + 10.2% |  |
| Percent of Original List Price Received* | 96.9%     | 95.8%     | - 1.2%  | 97.2%     | 96.9%        | - 0.3%  |  |
| Days on Market Until Sale                | 56        | 53        | - 4.9%  | 46        | 51           | + 11.5% |  |
| Inventory of Homes for Sale              | 142       | 99        | - 30.3% |           |              |         |  |
| Months Supply of Inventory               | 3.9       | 3.1       | - 22.0% |           |              |         |  |