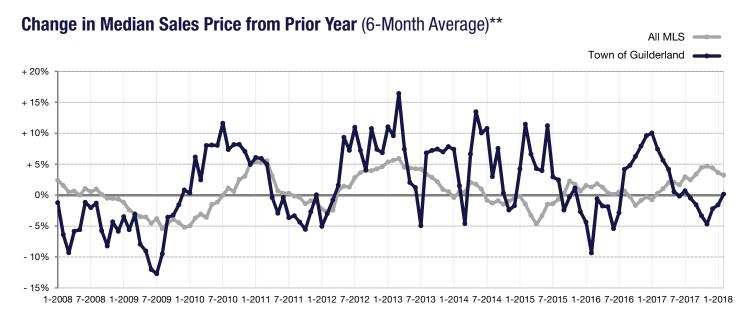

| 20        | 20        | 0.0%    | 51        | 48           | - 5.9%  |  |
| Median Sales Price*                      | \$321,941 | \$309,000 | - 4.0%  | \$271,888 | \$299,500    | + 10.2% |  |
| Percent of Original List Price Received* | 96.9%     | 95.8%     | - 1.2%  | 97.2%     | 96.9%        | - 0.3%  |  |
| Days on Market Until Sale                | 56        | 53        | - 4.9%  | 46        | 51           | + 11.5% |  |
| Inventory of Homes for Sale              | 142       | 99        | - 30.3% |           |              |         |  |
| Months Supply of Inventory               | 3.9       | 3.1       | - 22.0% |           |              |         |  |

\* Does not account for seller concessions. | Activity for one month can sometimes look extreme due to small sample size.