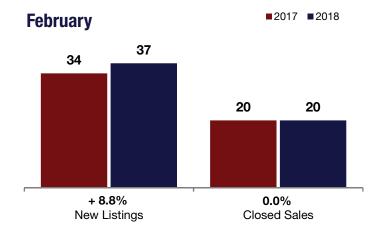

## Local Market Update – February 2018

A RESEARCH TOOL PROVIDED BY THE GREATER CAPITAL ASSOCIATION OF REALTORS®

|                              | + 8.8%                           | 0.0%                      | - 4.0%                          |
|------------------------------|----------------------------------|---------------------------|---------------------------------|
| Town of Cuildorland          | Change in<br><b>New Listings</b> | Change in<br>Closed Sales | Change in<br>Median Sales Price |
| <b>Town of Guilderland</b> – |                                  |                           |                                 |

|                                          | I         | February  |         |           | Year to Date |         |  |
|------------------------------------------|-----------|-----------|---------|-----------|--------------|---------|--|
|                                          | 2017      | 2018      | +/-     | 2017      | 2018         | +/-     |  |
| New Listings                             | 34        | 37        | + 8.8%  | 64        | 64           | 0.0%    |  |
| Closed Sales                             | 20        | 20        | 0.0%    | 51        | 48           | - 5.9%  |  |
| Median Sales Price*                      | \$321,941 | \$309,000 | - 4.0%  | \$271,888 | \$299,500    | + 10.2% |  |
| Percent of Original List Price Received* | 96.9%     | 95.8%     | - 1.2%  | 97.2%     | 96.9%        | - 0.3%  |  |
| Days on Market Until Sale                | 56        | 53        | - 4.9%  | 46        | 51           | + 11.5% |  |
| Inventory of Homes for Sale              | 142       | 99        | - 30.3% |           |              |         |  |
| Months Supply of Inventory               | 3.9       | 3.1       | - 22.0% |           |              |         |  |