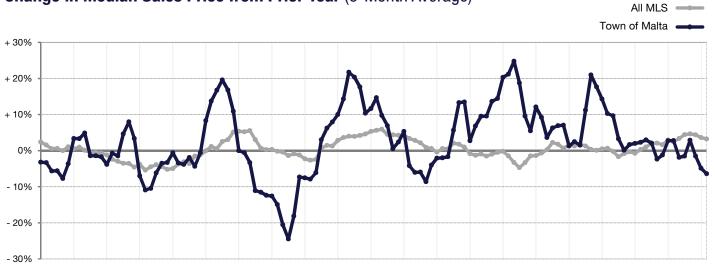

## Change in Median Sales Price from Prior Year (6-Month Average)\*\*

1-2008 7-2008 1-2009 7-2009 1-2010 7-2010 1-2011 7-2011 1-2012 7-2012 1-2013 7-2013 1-2014 7-2014 1-2015 7-2015 1-2016 7-2016 1-2017 7-2017 1-2018