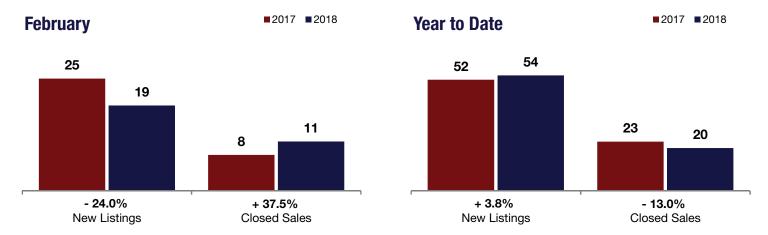

## **Town of Malta**

| - <b>24.0</b> % + <b>37.5</b> % | + 8.6% |
|---------------------------------|--------|
|---------------------------------|--------|

Change in Change in Change in

New Listings Closed Sales Median Sales Price

|                                          | rebluary  |           |         | rear to Date |           |         |
|------------------------------------------|-----------|-----------|---------|--------------|-----------|---------|
|                                          | 2017      | 2018      | +/-     | 2017         | 2018      | +/-     |
| New Listings                             | 25        | 19        | - 24.0% | 52           | 54        | + 3.8%  |
| Closed Sales                             | 8         | 11        | + 37.5% | 23           | 20        | - 13.0% |
| Median Sales Price*                      | \$310,000 | \$336,564 | + 8.6%  | \$310,000    | \$324,540 | + 4.7%  |
| Percent of Original List Price Received* | 96.6%     | 99.0%     | + 2.5%  | 98.4%        | 98.8%     | + 0.4%  |
| Days on Market Until Sale                | 35        | 32        | - 6.9%  | 33           | 42        | + 29.3% |
| Inventory of Homes for Sale              | 89        | 83        | - 6.7%  |              |           |         |
| Months Supply of Inventory               | 6.7       | 5.1       | - 23.1% |              |           |         |

Fahruary

<sup>\*</sup> Does not account for seller concessions. | Activity for one month can sometimes look extreme due to small sample size.