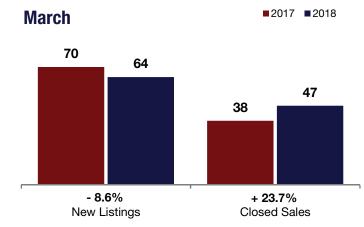

|                                          |           | March    |         |          | Year to Date  |         |  |
|------------------------------------------|-----------|----------|---------|----------|---------------|---------|--|
|                                          | 2017      | 2018     | +/-     | 2017     | 2018          | +/-     |  |
| New Listings                             | 70        | 64       | - 8.6%  | 170      | 164           | - 3.5%  |  |
| Closed Sales                             | 38        | 47       | + 23.7% | 90       | 104           | + 15.6% |  |
| Median Sales Price*                      | \$106,450 | \$98,050 | - 7.9%  | \$91,000 | \$87,000      | - 4.4%  |  |
| Percent of Original List Price Received* | 93.4%     | 92.5%    | - 1.0%  | 92.3%    | <b>92.1</b> % | - 0.2%  |  |
| Days on Market Until Sale                | 73        | 104      | + 42.4% | 82       | 89            | + 9.3%  |  |
| Inventory of Homes for Sale              | 217       | 145      | - 33.2% |          |               |         |  |
| Months Supply of Inventory               | 5.7       | 3.4      | - 40.1% |          |               |         |  |