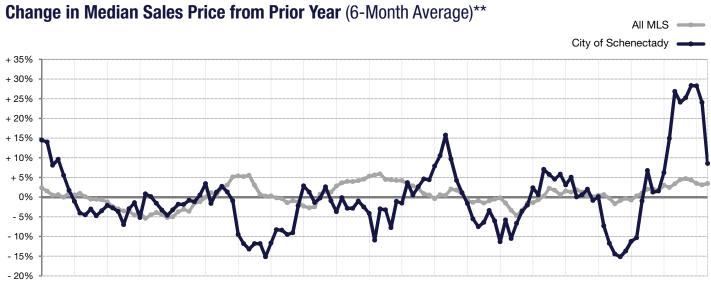

\* Does not account for seller concessions. | Activity for one month can sometimes look extreme due to small sample size.

1-2008 7-2008 1-2009 7-2009 1-2010 7-2010 1-2011 7-2011 1-2012 7-2012 1-2013 7-2013 1-2014 7-2014 1-2015 7-2015 1-2016 7-2016 1-2017 7-2017 1-2018