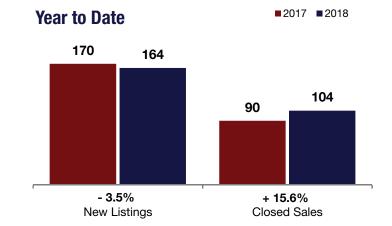

|                                          |           | March    |         |          | Year to Date  |         |  |
|------------------------------------------|-----------|----------|---------|----------|---------------|---------|--|
|                                          | 2017      | 2018     | +/-     | 2017     | 2018          | +/-     |  |
| New Listings                             | 70        | 64       | - 8.6%  | 170      | 164           | - 3.5%  |  |
| Closed Sales                             | 38        | 47       | + 23.7% | 90       | 104           | + 15.6% |  |
| Median Sales Price*                      | \$106,450 | \$98,050 | - 7.9%  | \$91,000 | \$87,000      | - 4.4%  |  |
| Percent of Original List Price Received* | 93.4%     | 92.5%    | - 1.0%  | 92.3%    | <b>92.1</b> % | - 0.2%  |  |
| Days on Market Until Sale                | 73        | 104      | + 42.4% | 82       | 89            | + 9.3%  |  |
| Inventory of Homes for Sale              | 217       | 145      | - 33.2% |          |               |         |  |
| Months Supply of Inventory               | 5.7       | 3.4      | - 40.1% |          |               |         |  |