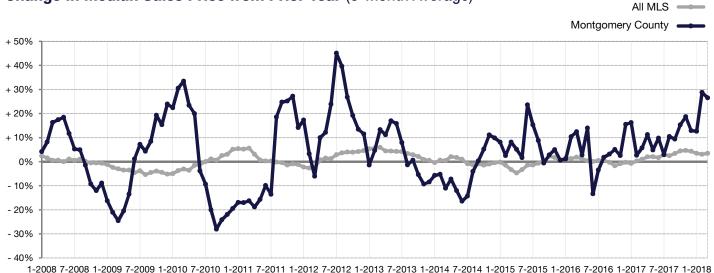

## Change in Median Sales Price from Prior Year (6-Month Average)\*\*

<sup>\*\*</sup> Each dot represents the change in median sales price from the prior year using a 6-month weighted average. This means that each of the 6 months used in a dot are proportioned according to their share of sales during that period. | Current as of April 7, 2018. All data from GCAR Multiple Listing Service. | Powered by ShowingTime 10K.