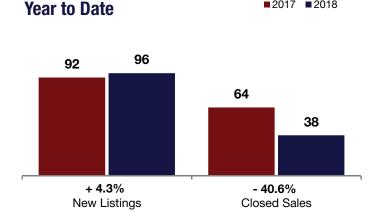

■2017 ■2018

## **Montgomery County**

|                                          | March    |           |         | Year to Date |          |         |
|------------------------------------------|----------|-----------|---------|--------------|----------|---------|
|                                          | 2017     | 2018      | +/-     | 2017         | 2018     | +/-     |
| New Listings                             | 32       | 38        | + 18.8% | 92           | 96       | + 4.3%  |
| Closed Sales                             | 30       | 13        | - 56.7% | 64           | 38       | - 40.6% |
| Median Sales Price*                      | \$78,000 | \$118,000 | + 51.3% | \$75,000     | \$86,010 | + 14.7% |
| Percent of Original List Price Received* | 91.1%    | 82.2%     | - 9.8%  | 90.6%        | 86.8%    | - 4.2%  |
| Days on Market Until Sale                | 82       | 98        | + 20.1% | 87           | 115      | + 32.3% |
| Inventory of Homes for Sale              | 145      | 117       | - 19.3% |              |          |         |
| Months Supply of Inventory               | 5.7      | 5.4       | - 6.1%  |              |          |         |