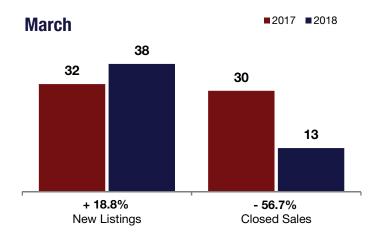

## **Local Market Update - March 2018**

A RESEARCH TOOL PROVIDED BY THE GREATER CAPITAL ASSOCIATION OF REALTORS®

+ 18.8%

- 56.7%

+ 51.3%

Change in **New Listings** 

Change in **Closed Sales** 

Change in **Median Sales Price** 

■2017 ■2018

## **Montgomery County**

|                                          | March    |           |         | Year to Date |          |         |
|------------------------------------------|----------|-----------|---------|--------------|----------|---------|
|                                          | 2017     | 2018      | +/-     | 2017         | 2018     | +/-     |
| New Listings                             | 32       | 38        | + 18.8% | 92           | 96       | + 4.3%  |
| Closed Sales                             | 30       | 13        | - 56.7% | 64           | 38       | - 40.6% |
| Median Sales Price*                      | \$78,000 | \$118,000 | + 51.3% | \$75,000     | \$86,010 | + 14.7% |
| Percent of Original List Price Received* | 91.1%    | 82.2%     | - 9.8%  | 90.6%        | 86.8%    | - 4.2%  |
| Days on Market Until Sale                | 82       | 98        | + 20.1% | 87           | 115      | + 32.3% |
| Inventory of Homes for Sale              | 145      | 117       | - 19.3% |              |          |         |
| Months Supply of Inventory               | 5.7      | 5.4       | - 6.1%  |              |          |         |