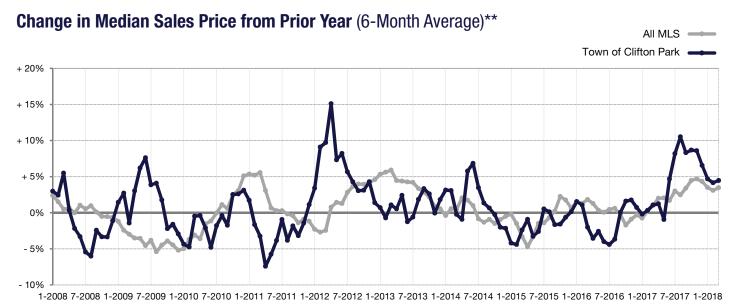

## \*\* Each dot represents the change in median sales price from the prior year using a 6-month weighted average. This means that each of the 6 months used in a dot are proportioned according to their share of sales during that period. | Current as of April 7, 2018. All data from GCAR Multiple Listing Service. | Powered by ShowingTime 10K.