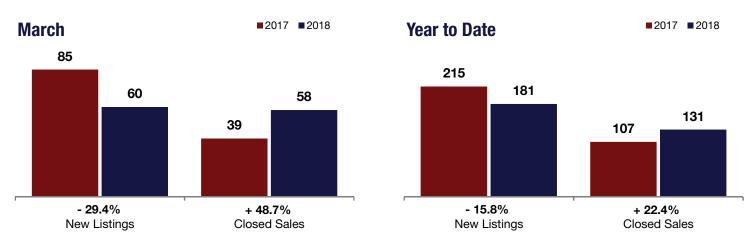

| Town of Clifton<br>Park                  | - 29.4%<br>Change in<br>New Listings |           | + 48.7%<br>Change in<br>Closed Sales |           | + 0.6%<br>Change in<br>Median Sales Price |         |
|------------------------------------------|--------------------------------------|-----------|--------------------------------------|-----------|-------------------------------------------|---------|
|                                          |                                      |           |                                      |           |                                           |         |
|                                          | 2017                                 | 2018      | +/-                                  | 2017      | 2018                                      | +/-     |
|                                          | New Listings                         | 85        | 60                                   | - 29.4%   | 215                                       | 181     |
| Closed Sales                             | 39                                   | 58        | + 48.7%                              | 107       | 131                                       | + 22.4% |
| Median Sales Price*                      | \$272,000                            | \$273,500 | + 0.6%                               | \$273,900 | \$282,450                                 | + 3.1%  |
| Percent of Original List Price Received* | 98.8%                                | 97.5%     | - 1.3%                               | 97.7%     | <b>99.1</b> %                             | + 1.5%  |
| Days on Market Until Sale                | 58                                   | 48        | - 17.6%                              | 50        | 44                                        | - 12.9% |
| Inventory of Homes for Sale              | 189                                  | 146       | - 22.8%                              |           |                                           |         |
| Months Supply of Inventory               | 3.4                                  | 2.7       | - 21.2%                              |           |                                           |         |

\* Does not account for seller concessions. | Activity for one month can sometimes look extreme due to small sample size.