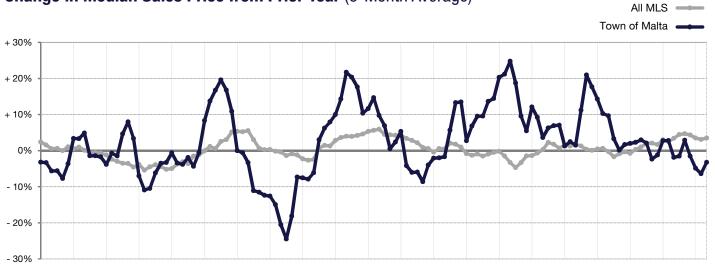

## Change in Median Sales Price from Prior Year (6-Month Average)\*\*

1-2008 7-2008 1-2009 7-2009 1-2010 7-2010 1-2011 7-2011 1-2012 7-2012 1-2013 7-2013 1-2014 7-2014 1-2015 7-2015 1-2016 7-2016 1-2017 7-2017 1-2018