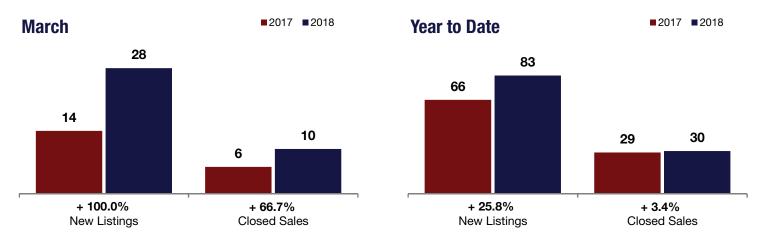

## **Town of Malta**

| + 100.0% | + 66.7% | + 19.7% |
|----------|---------|---------|
|----------|---------|---------|

Change in Change in New Listings Closed Sales

March

Change in Median Sales Price

**Year to Date** 

|                                          |           |           |          |           | . ca. to bate |         |  |
|------------------------------------------|-----------|-----------|----------|-----------|---------------|---------|--|
|                                          | 2017      | 2018      | +/-      | 2017      | 2018          | +/-     |  |
| New Listings                             | 14        | 28        | + 100.0% | 66        | 83            | + 25.8% |  |
| Closed Sales                             | 6         | 10        | + 66.7%  | 29        | 30            | + 3.4%  |  |
| Median Sales Price*                      | \$298,750 | \$357,500 | + 19.7%  | \$310,000 | \$338,282     | + 9.1%  |  |
| Percent of Original List Price Received* | 96.5%     | 100.8%    | + 4.4%   | 98.0%     | 99.5%         | + 1.5%  |  |
| Days on Market Until Sale                | 31        | 63        | + 101.6% | 32        | 49            | + 51.7% |  |
| Inventory of Homes for Sale              | 72        | 82        | + 13.9%  |           |               |         |  |
| Months Supply of Inventory               | 5.4       | 4.9       | - 9.0%   |           |               |         |  |
|                                          |           |           |          |           |               |         |  |