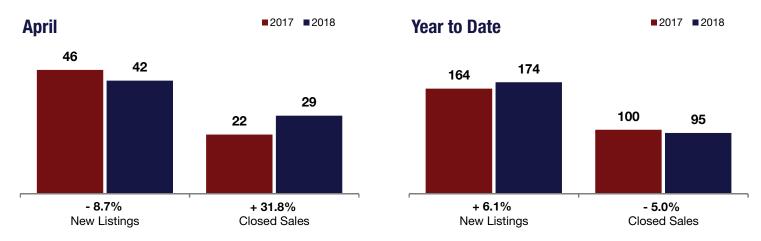

## City of Saratoga Springs

- 8.7%

+ 31.8%

+ 17.9%

Change in **New Listings** 

Change in Closed Sales

Change in Median Sales Price

| 3             |      | Aprii |       |      | Year to Date |  |  |
|---------------|------|-------|-------|------|--------------|--|--|
|               | 2017 | 2018  | +/-   | 2017 | 2018         |  |  |
| Name Linkings | 40   | 40    | 0.70/ | 104  | 474          |  |  |

| 2017      | 2010                                        | +/-                                                    | 2017                                                                                                   | 2010                                                                                                                                                                                                                                                                            | +/-                                                                                                                                                                                                                                                                                                                                     |
|-----------|---------------------------------------------|--------------------------------------------------------|--------------------------------------------------------------------------------------------------------|---------------------------------------------------------------------------------------------------------------------------------------------------------------------------------------------------------------------------------------------------------------------------------|-----------------------------------------------------------------------------------------------------------------------------------------------------------------------------------------------------------------------------------------------------------------------------------------------------------------------------------------|
| 46        | 42                                          | - 8.7%                                                 | 164                                                                                                    | 174                                                                                                                                                                                                                                                                             | + 6.1%                                                                                                                                                                                                                                                                                                                                  |
| 22        | 29                                          | + 31.8%                                                | 100                                                                                                    | 95                                                                                                                                                                                                                                                                              | - 5.0%                                                                                                                                                                                                                                                                                                                                  |
| \$361,250 | \$425,913                                   | + 17.9%                                                | \$377,500                                                                                              | \$390,000                                                                                                                                                                                                                                                                       | + 3.3%                                                                                                                                                                                                                                                                                                                                  |
| 95.7%     | 95.3%                                       | - 0.4%                                                 | 95.1%                                                                                                  | 94.7%                                                                                                                                                                                                                                                                           | - 0.4%                                                                                                                                                                                                                                                                                                                                  |
| 46        | 69                                          | + 51.6%                                                | 64                                                                                                     | 74                                                                                                                                                                                                                                                                              | + 14.6%                                                                                                                                                                                                                                                                                                                                 |
| 174       | 176                                         | + 1.1%                                                 |                                                                                                        |                                                                                                                                                                                                                                                                                 |                                                                                                                                                                                                                                                                                                                                         |
| 5.2       | 5.3                                         | + 1.9%                                                 |                                                                                                        |                                                                                                                                                                                                                                                                                 |                                                                                                                                                                                                                                                                                                                                         |
|           | 46<br>22<br>\$361,250<br>95.7%<br>46<br>174 | 46 42 29 \$361,250 \$425,913 95.7% 95.3% 46 69 174 176 | 46 42 - 8.7% 22 29 + 31.8% \$361,250 \$425,913 + 17.9% 95.7% 95.3% - 0.4% 46 69 + 51.6% 174 176 + 1.1% | 46       42       - 8.7%       164         22       29       + 31.8%       100         \$361,250       \$425,913       + 17.9%       \$377,500         95.7%       95.3%       - 0.4%       95.1%         46       69       + 51.6%       64         174       176       + 1.1% | 46       42       - 8.7%       164       174         22       29       + 31.8%       100       95         \$361,250       \$425,913       + 17.9%       \$377,500       \$390,000         95.7%       95.3%       - 0.4%       95.1%       94.7%         46       69       + 51.6%       64       74         174       176       + 1.1% |

<sup>\*</sup> Does not account for seller concessions. | Activity for one month can sometimes look extreme due to small sample size.