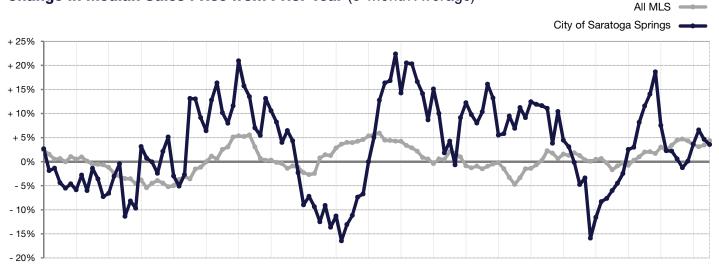

## Change in Median Sales Price from Prior Year (6-Month Average)\*\*

1-2008 7-2008 1-2009 7-2009 1-2010 7-2010 1-2011 7-2011 1-2012 7-2012 1-2013 7-2013 1-2014 7-2014 1-2015 7-2015 1-2016 7-2016 1-2017 7-2017 1-2018