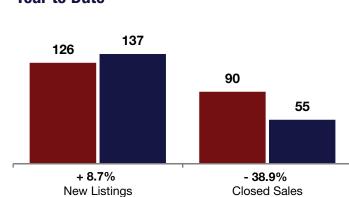

## **Montgomery County**

|                                          |          | April     |         |          | Year to Date |         |  |
|------------------------------------------|----------|-----------|---------|----------|--------------|---------|--|
|                                          | 2017     | 2018      | +/-     | 2017     | 2018         | +/-     |  |
| New Listings                             | 34       | 41        | + 20.6% | 126      | 137          | + 8.7%  |  |
| Closed Sales                             | 26       | 16        | - 38.5% | 90       | 55           | - 38.9% |  |
| Median Sales Price*                      | \$98,500 | \$100,500 | + 2.0%  | \$85,000 | \$92,000     | + 8.2%  |  |
| Percent of Original List Price Received* | 90.2%    | 91.4%     | + 1.3%  | 90.5%    | 88.1%        | - 2.7%  |  |
| Days on Market Until Sale                | 105      | 92        | - 12.7% | 92       | 108          | + 17.1% |  |
| Inventory of Homes for Sale              | 145      | 117       | - 19.3% |          |              |         |  |
| Months Supply of Inventory               | 5.9      | 5.0       | - 15.0% |          |              |         |  |