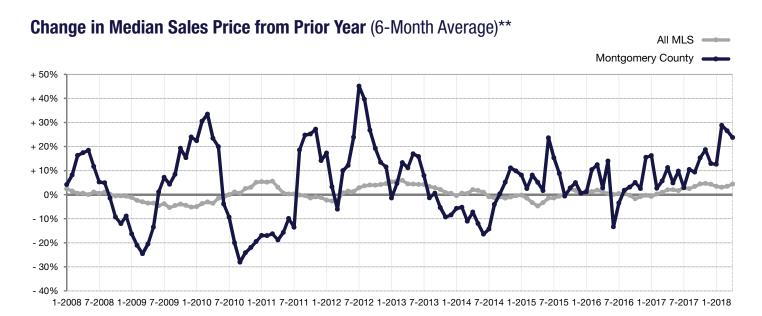

\*\* Each dot represents the change in median sales price from the prior year using a 6-month weighted average. This means that each of the 6 months used in a dot are proportioned according to their share of sales during that period. | Current as of May 7, 2018. All data from GCAR Multiple Listing Service. | Powered by ShowingTime 10K.