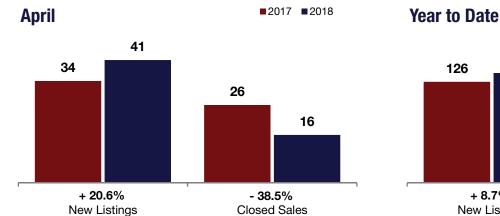

## **Montgomery County**

|                                          |          | April     |         |          | Year to Date |         |  |
|------------------------------------------|----------|-----------|---------|----------|--------------|---------|--|
|                                          | 2017     | 2018      | +/-     | 2017     | 2018         | +/-     |  |
| New Listings                             | 34       | 41        | + 20.6% | 126      | 137          | + 8.7%  |  |
| Closed Sales                             | 26       | 16        | - 38.5% | 90       | 55           | - 38.9% |  |
| Median Sales Price*                      | \$98,500 | \$100,500 | + 2.0%  | \$85,000 | \$92,000     | + 8.2%  |  |
| Percent of Original List Price Received* | 90.2%    | 91.4%     | + 1.3%  | 90.5%    | 88.1%        | - 2.7%  |  |
| Days on Market Until Sale                | 105      | 92        | - 12.7% | 92       | 108          | + 17.1% |  |
| Inventory of Homes for Sale              | 145      | 117       | - 19.3% |          |              |         |  |
| Months Supply of Inventory               | 5.9      | 5.0       | - 15.0% |          |              |         |  |