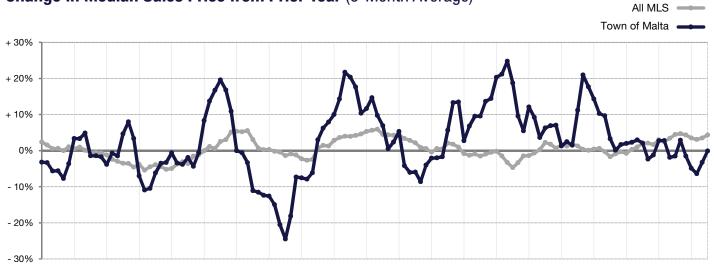

## Change in Median Sales Price from Prior Year (6-Month Average)\*\*

1-2008 7-2008 1-2009 7-2009 1-2010 7-2010 1-2011 7-2011 1-2012 7-2012 1-2013 7-2013 1-2014 7-2014 1-2015 7-2015 1-2016 7-2016 1-2017 7-2017 1-2018