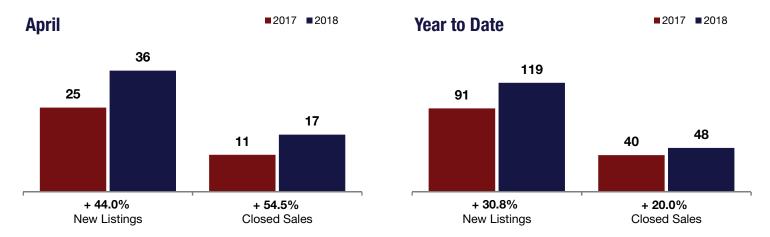

## **Town of Malta**

| + 44.0% | + 54.5%  | - 3.0%         |
|---------|----------|----------------|
|         | . •• / • | <b>U.U</b> / ( |

Change in Change in Change in **Closed Sales Median Sales Price New Listings** 

|                                          | April     |           |         | Year to Date |           |         |
|------------------------------------------|-----------|-----------|---------|--------------|-----------|---------|
|                                          | 2017      | 2018      | +/-     | 2017         | 2018      | +/-     |
| New Listings                             | 25        | 36        | + 44.0% | 91           | 119       | + 30.8% |
| Closed Sales                             | 11        | 17        | + 54.5% | 40           | 48        | + 20.0% |
| Median Sales Price*                      | \$299,000 | \$290,000 | - 3.0%  | \$310,000    | \$325,775 | + 5.1%  |
| Percent of Original List Price Received* | 95.5%     | 97.3%     | + 1.8%  | 97.3%        | 98.6%     | + 1.3%  |
| Days on Market Until Sale                | 63        | 31        | - 49.8% | 41           | 45        | + 10.5% |
| Inventory of Homes for Sale              | 68        | 90        | + 32.4% |              |           |         |
| Months Supply of Inventory               | 5.0       | 5.3       | + 6.4%  |              |           |         |