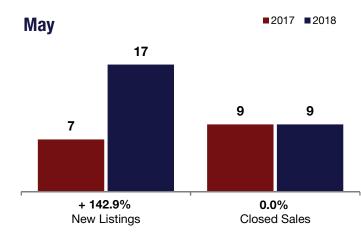

| + 142.9%     | 0.0%         | + 56.6%            |
|--------------|--------------|--------------------|
| Change in    | Change in    | Change in          |
| New Listings | Closed Sales | Median Sales Price |

## **City of Cohoes**

|                                          |           | Мау       |          |           | Year to Date |         |  |
|------------------------------------------|-----------|-----------|----------|-----------|--------------|---------|--|
|                                          | 2017      | 2018      | +/-      | 2017      | 2018         | +/-     |  |
| New Listings                             | 7         | 17        | + 142.9% | 64        | 69           | + 7.8%  |  |
| Closed Sales                             | 9         | 9         | 0.0%     | 30        | 50           | + 66.7% |  |
| Median Sales Price*                      | \$105,000 | \$164,450 | + 56.6%  | \$145,250 | \$175,500    | + 20.8% |  |
| Percent of Original List Price Received* | 88.7%     | 93.6%     | + 5.5%   | 90.6%     | 94.9%        | + 4.7%  |  |
| Days on Market Until Sale                | 48        | 57        | + 20.0%  | 70        | 70           | - 0.1%  |  |
| Inventory of Homes for Sale              | 26        | 30        | + 15.4%  |           |              |         |  |
| Months Supply of Inventory               | 2.5       | 2.9       | + 19.1%  |           |              |         |  |