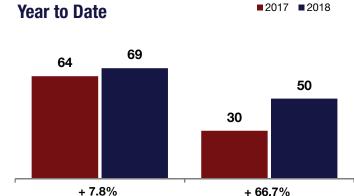

## **City of Cohoes**

|                                          |           | Мау       |          |           | Year to Date |         |  |
|------------------------------------------|-----------|-----------|----------|-----------|--------------|---------|--|
|                                          | 2017      | 2018      | +/-      | 2017      | 2018         | +/-     |  |
| New Listings                             | 7         | 17        | + 142.9% | 64        | 69           | + 7.8%  |  |
| Closed Sales                             | 9         | 9         | 0.0%     | 30        | 50           | + 66.7% |  |
| Median Sales Price*                      | \$105,000 | \$164,450 | + 56.6%  | \$145,250 | \$175,500    | + 20.8% |  |
| Percent of Original List Price Received* | 88.7%     | 93.6%     | + 5.5%   | 90.6%     | 94.9%        | + 4.7%  |  |
| Days on Market Until Sale                | 48        | 57        | + 20.0%  | 70        | 70           | - 0.1%  |  |
| Inventory of Homes for Sale              | 26        | 30        | + 15.4%  |           |              |         |  |
| Months Supply of Inventory               | 2.5       | 2.9       | + 19.1%  |           |              |         |  |