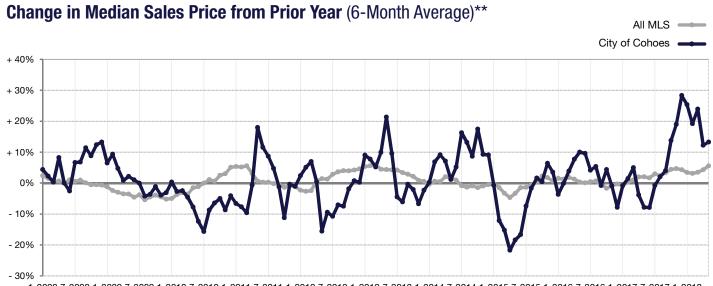

\* Does not account for seller concessions. | Activity for one month can sometimes look extreme due to small sample size.

New Listings

1-2008 7-2008 1-2009 7-2009 1-2010 7-2010 1-2011 7-2011 1-2012 7-2012 1-2013 7-2013 1-2014 7-2014 1-2015 7-2015 1-2016 7-2016 1-2017 7-2017 1-2018