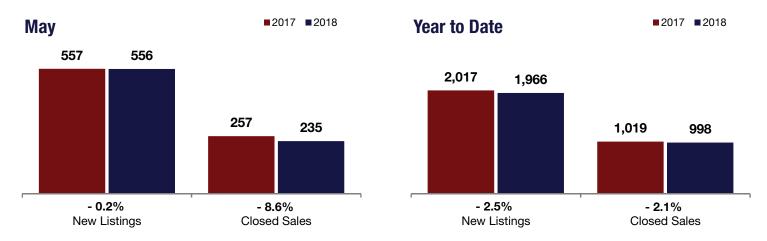

## **Saratoga County**

| - 0.2%              | - 8.6%       | + 0.9%             |  |  |  |
|---------------------|--------------|--------------------|--|--|--|
| Change in Change in |              | Change in          |  |  |  |
| New Listings        | Closed Sales | Median Sales Price |  |  |  |

|                                          |           | мау       |         |           | Year to Date |        |  |
|------------------------------------------|-----------|-----------|---------|-----------|--------------|--------|--|
|                                          | 2017      | 2018      | +/-     | 2017      | 2018         | +/-    |  |
| New Listings                             | 557       | 556       | - 0.2%  | 2,017     | 1,966        | - 2.5% |  |
| Closed Sales                             | 257       | 235       | - 8.6%  | 1,019     | 998          | - 2.1% |  |
| Median Sales Price*                      | \$289,500 | \$292,000 | + 0.9%  | \$279,194 | \$292,000    | + 4.6% |  |
| Percent of Original List Price Received* | 96.2%     | 98.7%     | + 2.6%  | 96.3%     | 97.4%        | + 1.2% |  |
| Days on Market Until Sale                | 66        | 50        | - 25.3% | 64        | 63           | - 1.8% |  |
| Inventory of Homes for Sale              | 1,468     | 1,354     | - 7.8%  |           |              |        |  |
| Months Supply of Inventory               | 5.7       | 5.4       | - 6.2%  |           |              |        |  |

<sup>\*</sup> Does not account for seller concessions. | Activity for one month can sometimes look extreme due to small sample size.