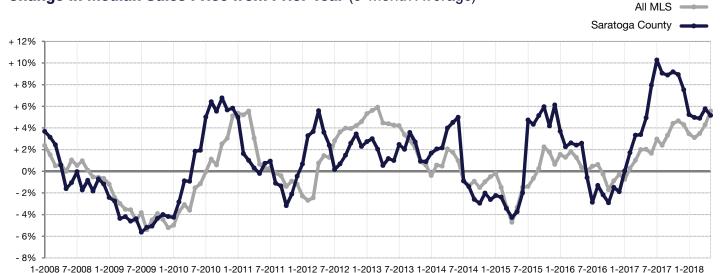

## Change in Median Sales Price from Prior Year (6-Month Average)\*\*

<sup>\*\*</sup> Each dot represents the change in median sales price from the prior year using a 6-month weighted average. This means that each of the 6 months used in a dot are proportioned according to their share of sales during that period. | Current as of June 7, 2018. All data from GCAR Multiple Listing Service. | Powered by ShowingTime 10K.