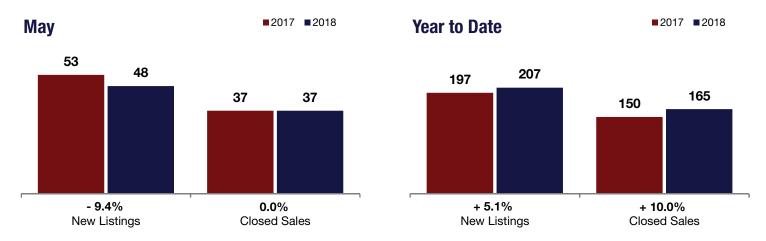

## **South Colonie**

| - 9.4%       | 0.0%         | O.0%<br>Change in  |  |  |
|--------------|--------------|--------------------|--|--|
| Change in    | Change in    |                    |  |  |
| New Listings | Closed Sales | Median Sales Price |  |  |

|                                          |           | way       |         |           | Year to Date |         |  |
|------------------------------------------|-----------|-----------|---------|-----------|--------------|---------|--|
|                                          | 2017      | 2018      | +/-     | 2017      | 2018         | +/-     |  |
| New Listings                             | 53        | 48        | - 9.4%  | 197       | 207          | + 5.1%  |  |
| Closed Sales                             | 37        | 37        | 0.0%    | 150       | 165          | + 10.0% |  |
| Median Sales Price*                      | \$225,000 | \$225,000 | 0.0%    | \$203,500 | \$217,500    | + 6.9%  |  |
| Percent of Original List Price Received* | 97.3%     | 100.7%    | + 3.5%  | 97.3%     | 97.9%        | + 0.6%  |  |
| Days on Market Until Sale                | 35        | 41        | + 17.7% | 55        | 44           | - 19.9% |  |
| Inventory of Homes for Sale              | 78        | 59        | - 24.4% |           |              |         |  |
| Months Supply of Inventory               | 2.3       | 1.5       | - 32.7% |           |              |         |  |