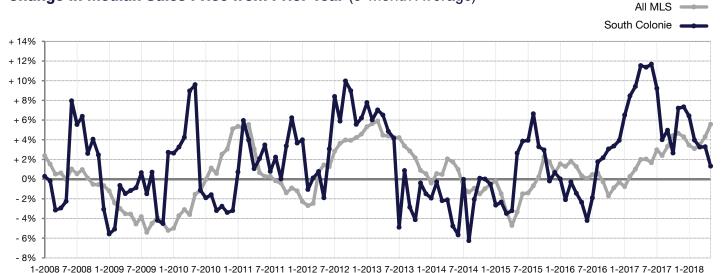

## Change in Median Sales Price from Prior Year (6-Month Average)\*\*

<sup>\*\*</sup> Each dot represents the change in median sales price from the prior year using a 6-month weighted average. This means that each of the 6 months used in a dot are proportioned according to their share of sales during that period. | Current as of June 7, 2018. All data from GCAR Multiple Listing Service. | Powered by ShowingTime 10K.