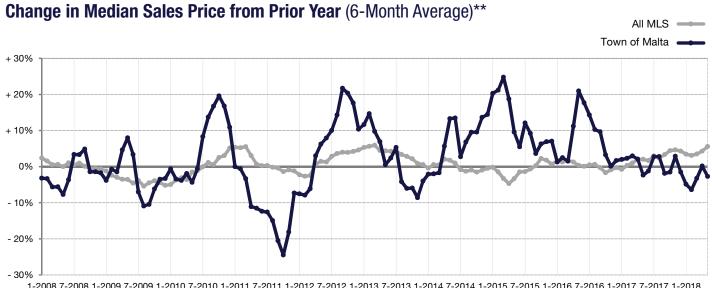

## 1-2008 7-2008 1-2009 7-2009 1-2010 7-2010 1-2011 7-2011 1-2012 7-2012 1-2013 7-2013 1-2014 7-2014 1-2015 7-2015 1-2016 7-2016 1-2017 7-2017 1-2018

\*\* Each dot represents the change in median sales price from the prior year using a 6-month weighted average. This means that each of the 6 months used in a dot are proportioned according to their share of sales during that period. | Current as of June 7, 2018. All data from GCAR Multiple Listing Service. | Powered by ShowingTime 10K.