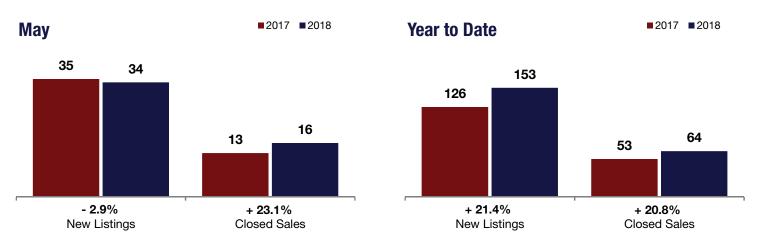

|             | - 2.9%       | + 23.1%      | + 1.2%             |
|-------------|--------------|--------------|--------------------|
|             | Change in    | Change in    | Change in          |
| wn of Malta | New Listings | Closed Sales | Median Sales Price |
|             |              |              |                    |

## Town of Malta

|                                          | Мау       |           |         | Year to Date |           |         |
|------------------------------------------|-----------|-----------|---------|--------------|-----------|---------|
|                                          | 2017      | 2018      | +/-     | 2017         | 2018      | +/-     |
| New Listings                             | 35        | 34        | - 2.9%  | 126          | 153       | + 21.4% |
| Closed Sales                             | 13        | 16        | + 23.1% | 53           | 64        | + 20.8% |
| Median Sales Price*                      | \$350,540 | \$354,774 | + 1.2%  | \$314,000    | \$336,614 | + 7.2%  |
| Percent of Original List Price Received* | 97.5%     | 100.2%    | + 2.8%  | 97.4%        | 99.0%     | + 1.6%  |
| Days on Market Until Sale                | 88        | 59        | - 32.2% | 52           | 48        | - 7.0%  |
| Inventory of Homes for Sale              | 77        | 106       | + 37.7% |              |           |         |
| Months Supply of Inventory               | 6.0       | 6.5       | + 7.6%  |              |           |         |

\* Does not account for seller concessions. | Activity for one month can sometimes look extreme due to small sample size.