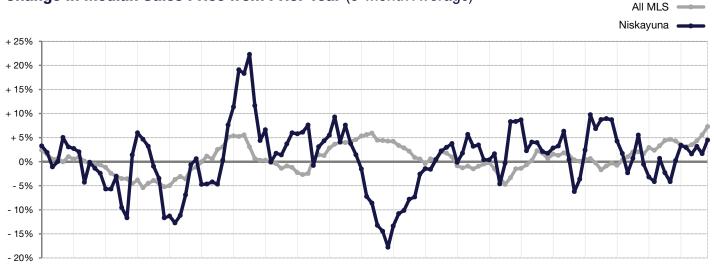

## **Change in Median Sales Price from Prior Year** (6-Month Average)\*\*

1-2008 7-2008 1-2009 7-2009 1-2010 7-2010 1-2011 7-2011 1-2012 7-2012 1-2013 7-2013 1-2014 7-2014 1-2015 7-2015 1-2016 7-2016 1-2017 7-2017 1-2018