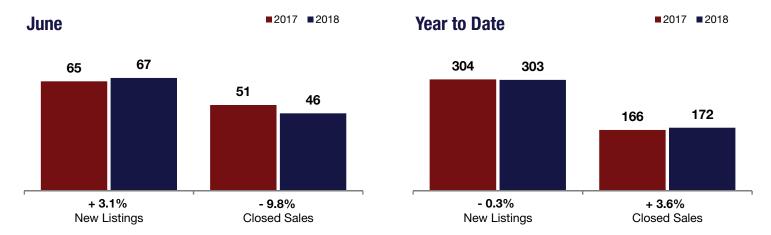

## Niskayuna

| + 3.1%    | - 9.8%   | + |
|-----------|----------|---|
| T J. 1 /0 | - 9.0 /0 | т |

Change in Change in New Listings Closed Sales

June

Change in Median Sales Price

**Year to Date** 

16.8%

| • • • • • • • • • • • • • • • • • • • • |                                             |                                                                                                       |                                                                                                                                     |                                                                                                                                                         |                                                                                                                                                                             |
|-----------------------------------------|---------------------------------------------|-------------------------------------------------------------------------------------------------------|-------------------------------------------------------------------------------------------------------------------------------------|---------------------------------------------------------------------------------------------------------------------------------------------------------|-----------------------------------------------------------------------------------------------------------------------------------------------------------------------------|
| 2017                                    | 2018                                        | +/-                                                                                                   | 2017                                                                                                                                | 2018                                                                                                                                                    | +/-                                                                                                                                                                         |
| 65                                      | 67                                          | + 3.1%                                                                                                | 304                                                                                                                                 | 303                                                                                                                                                     | - 0.3%                                                                                                                                                                      |
| 51                                      | 46                                          | - 9.8%                                                                                                | 166                                                                                                                                 | 172                                                                                                                                                     | + 3.6%                                                                                                                                                                      |
| \$252,500                               | \$295,000                                   | + 16.8%                                                                                               | \$235,000                                                                                                                           | \$250,000                                                                                                                                               | + 6.4%                                                                                                                                                                      |
| 96.3%                                   | 96.3%                                       | + 0.0%                                                                                                | 94.0%                                                                                                                               | 94.9%                                                                                                                                                   | + 1.0%                                                                                                                                                                      |
| 56                                      | 37                                          | - 33.2%                                                                                               | 76                                                                                                                                  | 59                                                                                                                                                      | - 22.5%                                                                                                                                                                     |
| 153                                     | 126                                         | - 17.6%                                                                                               |                                                                                                                                     |                                                                                                                                                         |                                                                                                                                                                             |
| 4.6                                     | 4.2                                         | - 10.1%                                                                                               |                                                                                                                                     |                                                                                                                                                         |                                                                                                                                                                             |
|                                         | 65<br>51<br>\$252,500<br>96.3%<br>56<br>153 | 65 67<br>51 46<br>\$252,500 <b>\$295,000</b><br>96.3% <b>96.3</b> %<br>56 <b>37</b><br>153 <b>126</b> | 65 67 + 3.1%<br>51 46 - 9.8%<br>\$252,500 <b>\$295,000</b> + 16.8%<br>96.3% 96.3% + 0.0%<br>56 37 - 33.2%<br>153 <b>126</b> - 17.6% | 65 67 + 3.1% 304<br>51 46 - 9.8% 166<br>\$252,500 <b>\$295,000</b> + 16.8% \$235,000<br>96.3% 96.3% + 0.0% 94.0%<br>56 37 - 33.2% 76<br>153 126 - 17.6% | 65 67 + 3.1% 304 303<br>51 46 - 9.8% 166 172<br>\$252,500 \$295,000 + 16.8% \$235,000 \$250,000<br>96.3% 96.3% + 0.0% 94.0% 94.9%<br>56 37 - 33.2% 76 59<br>153 126 - 17.6% |

<sup>\*</sup> Does not account for seller concessions. | Activity for one month can sometimes look extreme due to small sample size.