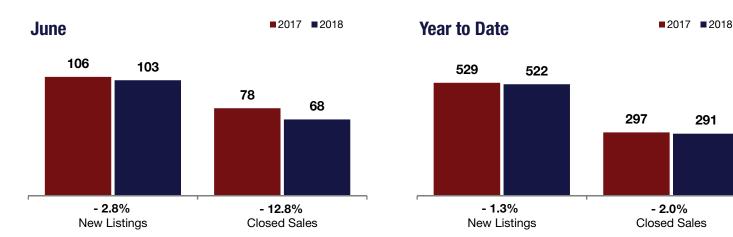

|                                          | - 2.8%<br>Change in<br>New Listings |           | - 12.8%<br>Change in<br>Closed Sales |              | + 5.9%<br>Change in<br>Median Sales Price |         |
|------------------------------------------|-------------------------------------|-----------|--------------------------------------|--------------|-------------------------------------------|---------|
| Town of Clifton                          |                                     |           |                                      |              |                                           |         |
| Park                                     | June                                |           |                                      | Year to Date |                                           |         |
|                                          | 2017                                | 2018      | +/-                                  | 2017         | 2018                                      | +/-     |
| New Listings                             | 106                                 | 103       | - 2.8%                               | 529          | 522                                       | - 1.3%  |
| Closed Sales                             | 78                                  | 68        | - 12.8%                              | 297          | 291                                       | - 2.0%  |
| Median Sales Price*                      | \$316,000                           | \$334,500 | + 5.9%                               | \$295,000    | \$300,000                                 | + 1.7%  |
| Percent of Original List Price Received* | 100.7%                              | 99.2%     | - 1.4%                               | 98.6%        | 99.0%                                     | + 0.4%  |
| Days on Market Until Sale                | 34                                  | 29        | - 14.0%                              | 45           | 40                                        | - 10.9% |
| Inventory of Homes for Sale              | 226                                 | 240       | + 6.2%                               |              |                                           |         |
| Months Supply of Inventory               | 4.1                                 | 4.2       | + 2.6%                               |              |                                           |         |