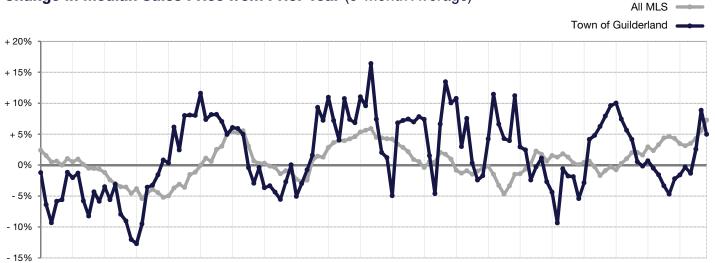

## Change in Median Sales Price from Prior Year (6-Month Average)\*\*

<sup>1-2008 7-2008 1-2009 7-2009 1-2010 7-2010 1-2011 7-2011 1-2012 7-2012 1-2013 7-2013 1-2014 7-2014 1-2015 7-2015 1-2016 7-2016 1-2017 7-2017 1-2018</sup>