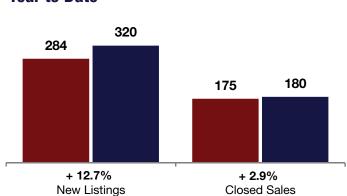

+ 22.6%

+ 32.3%

+ 19.0%

Change in **New Listings** 

Change in Closed Sales

Change in Median Sales Price

■2017 ■2018

Vear to Date

## **Town of Guilderland**

| Julie     |                                             |                                                                                              | rear to Date                                                                                                                                                                                    |                                                                                                                                                                                               |                                                                                                                                                                                                                                                                                                                                                                     |
|-----------|---------------------------------------------|----------------------------------------------------------------------------------------------|-------------------------------------------------------------------------------------------------------------------------------------------------------------------------------------------------|-----------------------------------------------------------------------------------------------------------------------------------------------------------------------------------------------|---------------------------------------------------------------------------------------------------------------------------------------------------------------------------------------------------------------------------------------------------------------------------------------------------------------------------------------------------------------------|
| 2017      | 2018                                        | +/-                                                                                          | 2017                                                                                                                                                                                            | 2018                                                                                                                                                                                          | +/-                                                                                                                                                                                                                                                                                                                                                                 |
| 53        | 65                                          | + 22.6%                                                                                      | 284                                                                                                                                                                                             | 320                                                                                                                                                                                           | + 12.7%                                                                                                                                                                                                                                                                                                                                                             |
| 31        | 41                                          | + 32.3%                                                                                      | 175                                                                                                                                                                                             | 180                                                                                                                                                                                           | + 2.9%                                                                                                                                                                                                                                                                                                                                                              |
| \$247,900 | \$295,000                                   | + 19.0%                                                                                      | \$245,500                                                                                                                                                                                       | \$269,900                                                                                                                                                                                     | + 9.9%                                                                                                                                                                                                                                                                                                                                                              |
| 98.7%     | 98.4%                                       | - 0.3%                                                                                       | 96.9%                                                                                                                                                                                           | 97.2%                                                                                                                                                                                         | + 0.3%                                                                                                                                                                                                                                                                                                                                                              |
| 39        | 33                                          | - 13.8%                                                                                      | 51                                                                                                                                                                                              | 42                                                                                                                                                                                            | - 18.2%                                                                                                                                                                                                                                                                                                                                                             |
| 160       | 164                                         | + 2.5%                                                                                       |                                                                                                                                                                                                 |                                                                                                                                                                                               |                                                                                                                                                                                                                                                                                                                                                                     |
| 4.9       | 4.9                                         | + 0.4%                                                                                       |                                                                                                                                                                                                 |                                                                                                                                                                                               |                                                                                                                                                                                                                                                                                                                                                                     |
|           | 53<br>31<br>\$247,900<br>98.7%<br>39<br>160 | 2017  2018    53  65    31  41    \$247,900  \$295,000    98.7%  98.4%    39  33    160  164 | 2017    2018    + / -      53    65    + 22.6%      31    41    + 32.3%      \$247,900    \$295,000    + 19.0%      98.7%    98.4%    - 0.3%      39    33    - 13.8%      160    164    + 2.5% | 2017  2018  + / -  2017    53  65  + 22.6%  284    31  41  + 32.3%  175    \$247,900  \$295,000  + 19.0%  \$245,500    98.7%  98.4%  - 0.3%  96.9%    39  33  - 13.8%  51    160  164  + 2.5% | 2017      2018      + / -      2017      2018        53      65      + 22.6%      284      320        31      41      + 32.3%      175      180        \$247,900      \$295,000      + 19.0%      \$245,500      \$269,900        98.7%      98.4%      - 0.3%      96.9%      97.2%        39      33      - 13.8%      51      42        160      164      + 2.5% |