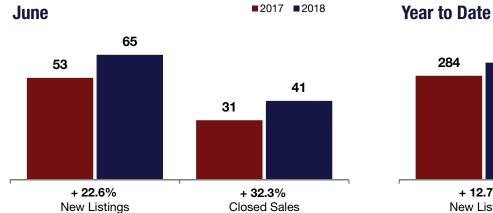

+ 22.6%

+ 32.3%

+ 19.0%

Change in **New Listings** 

Change in Closed Sales

Change in Median Sales Price

■2017 ■2018

Vear to Date

## **Town of Guilderland**

| Julie     |                                             |                                                                                              | rear to Date                                                                                                                                                                                    |                                                                                                                                                                                               |                                                                                                                                                                                                                                                                                                                                                                     |
|-----------|---------------------------------------------|----------------------------------------------------------------------------------------------|-------------------------------------------------------------------------------------------------------------------------------------------------------------------------------------------------|-----------------------------------------------------------------------------------------------------------------------------------------------------------------------------------------------|---------------------------------------------------------------------------------------------------------------------------------------------------------------------------------------------------------------------------------------------------------------------------------------------------------------------------------------------------------------------|
| 2017      | 2018                                        | +/-                                                                                          | 2017                                                                                                                                                                                            | 2018                                                                                                                                                                                          | +/-                                                                                                                                                                                                                                                                                                                                                                 |
| 53        | 65                                          | + 22.6%                                                                                      | 284                                                                                                                                                                                             | 320                                                                                                                                                                                           | + 12.7%                                                                                                                                                                                                                                                                                                                                                             |
| 31        | 41                                          | + 32.3%                                                                                      | 175                                                                                                                                                                                             | 180                                                                                                                                                                                           | + 2.9%                                                                                                                                                                                                                                                                                                                                                              |
| \$247,900 | \$295,000                                   | + 19.0%                                                                                      | \$245,500                                                                                                                                                                                       | \$269,900                                                                                                                                                                                     | + 9.9%                                                                                                                                                                                                                                                                                                                                                              |
| 98.7%     | 98.4%                                       | - 0.3%                                                                                       | 96.9%                                                                                                                                                                                           | 97.2%                                                                                                                                                                                         | + 0.3%                                                                                                                                                                                                                                                                                                                                                              |
| 39        | 33                                          | - 13.8%                                                                                      | 51                                                                                                                                                                                              | 42                                                                                                                                                                                            | - 18.2%                                                                                                                                                                                                                                                                                                                                                             |
| 160       | 164                                         | + 2.5%                                                                                       |                                                                                                                                                                                                 |                                                                                                                                                                                               |                                                                                                                                                                                                                                                                                                                                                                     |
| 4.9       | 4.9                                         | + 0.4%                                                                                       |                                                                                                                                                                                                 |                                                                                                                                                                                               |                                                                                                                                                                                                                                                                                                                                                                     |
|           | 53<br>31<br>\$247,900<br>98.7%<br>39<br>160 | 2017  2018    53  65    31  41    \$247,900  \$295,000    98.7%  98.4%    39  33    160  164 | 2017    2018    + / -      53    65    + 22.6%      31    41    + 32.3%      \$247,900    \$295,000    + 19.0%      98.7%    98.4%    - 0.3%      39    33    - 13.8%      160    164    + 2.5% | 2017  2018  + / -  2017    53  65  + 22.6%  284    31  41  + 32.3%  175    \$247,900  \$295,000  + 19.0%  \$245,500    98.7%  98.4%  - 0.3%  96.9%    39  33  - 13.8%  51    160  164  + 2.5% | 2017      2018      + / -      2017      2018        53      65      + 22.6%      284      320        31      41      + 32.3%      175      180        \$247,900      \$295,000      + 19.0%      \$245,500      \$269,900        98.7%      98.4%      - 0.3%      96.9%      97.2%        39      33      - 13.8%      51      42        160      164      + 2.5% |